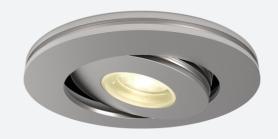

## Iris 3W Warm White 3000K LED Gimbal Code: AIGLED/WW

## PRODUCT FEATURES

- Micro recessed adjustable downlight with  $40^{\circ}$  tilt angle.
- Note: Provision should be made for fitting of driver due to minimal cut-out diameter. (Product supplied less driver)
- Multiple uses, including general illumination, retail, cabinets and furniture applications