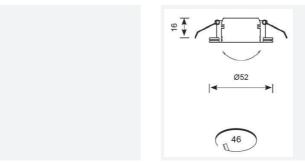

| TECHNICAL INFORMATION          |                |  |
|--------------------------------|----------------|--|
| Light Source                   | LED            |  |
| Colour / Finish                | Brushed Chrome |  |
| IP Rating                      | IP20           |  |
| Class Protection               | 3              |  |
| Internal / External            | Internal       |  |
| Surface / Recessed / Suspended | Recessed       |  |
| Warranty (Years)               | 3              |  |
| CE Mark                        | Yes            |  |
| Diameter                       | 52 mm          |  |
| Height                         | 16 mm          |  |