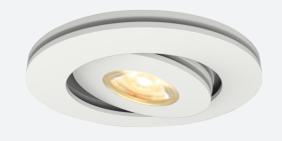

## Iris

## Iris 3W Warm White 3000K LED Gimbal - White Code: AIGLED/WW/W

Category

**Application** 

Specification

## PRODUCT FEATURES

- Micro recessed adjustable downlight with 40° tilt angle.
- Note: Provision should be made for fitting of driver due to minimal cut-out diameter. (Product supplied less driver)
- Multiple uses, including general illumination, retail, cabinets and furniture applications