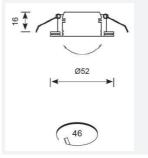

| TECHNICAL INFORMATION          |          |  |
|--------------------------------|----------|--|
| Light Source                   | LED      |  |
| Colour / Finish                | White    |  |
| IP Rating                      | IP20     |  |
| Class Protection               | 3        |  |
| Internal / External            | Internal |  |
| Surface / Recessed / Suspended | Recessed |  |
| Warranty (Years)               | 3        |  |
| CE Mark                        | Yes      |  |
| Diameter                       | 52 mm    |  |
| Height                         | 16 mm    |  |