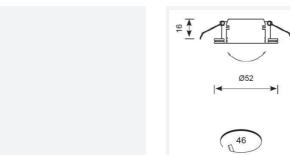

| TECHNICAL INFORMATION          |          |  |
|--------------------------------|----------|--|
| Light Source                   | LED      |  |
| Colour / Finish                | White    |  |
| IP Rating                      | IP20     |  |
| Class Protection               | 3        |  |
| Internal / External            | Internal |  |
| Surface / Recessed / Suspended | Recessed |  |
| Warranty (Years)               | 3        |  |
| CE Mark                        | Yes      |  |
| Diameter                       | 52 mm    |  |
| Height                         | 16 mm    |  |