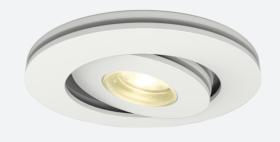

## Iris

## Iris 3W Cool White 4000K LED Gimbal - White Code: AIGLED/CW/W

## PRODUCT FEATURES

- Micro recessed adjustable downlight with  $40^{\circ}$  tilt angle.
- Note: Provision should be made for fitting of driver due to minimal cut-out diameter. (Product supplied less driver)
- Multiple uses, including general illumination, retail, cabinets and furniture applications