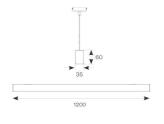

## Humber

Humber Suspended Linear 1200mm Cool White Code: AHUMLED4/CW

| Category      | Commercial Linear             |
|---------------|-------------------------------|
| Application   | Commercial, Education, Retail |
| Specification | Architectural                 |
| -             |                               |

| TECHNICAL INFORMATION          |              |  |  |
|--------------------------------|--------------|--|--|
| Light Source                   | LED          |  |  |
| Colour / Finish                | Black        |  |  |
| IP Rating                      | IP20         |  |  |
| Class Protection               | 1            |  |  |
| Internal / External            | Internal     |  |  |
| Surface / Recessed / Suspended | Suspended    |  |  |
| Lumen Depreciation             | L90 100,000h |  |  |
| Warranty (Years)               | 5            |  |  |
| CE Mark                        | Yes          |  |  |
| Height                         | 60 mm        |  |  |
|                                |              |  |  |