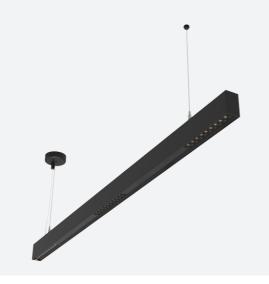

## Humber

Humber Suspended Linear 1200mm Cool White Code: AHUMLED4/CW

| Category      | Commercial Linear             |
|---------------|-------------------------------|
| Application   | Commercial, Education, Retail |
| Specification | Architectural                 |
| -             |                               |

- Suitable for office, retail and commercial applications
- Slim aluminium profile, black powder coated which provides a modern and sleek appearance
- 1-10V dimmable as standard

- Supplied with 1.5 metre suspension kit as standard
- Black polycarbonate reflector design with individual optics helps achieve low UGR compliant luminaire ideal for most interior lighting