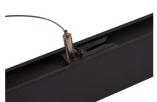

- Suitable for office, retail and commercial applications
- Slim aluminium profile, black powder coated which provides a modern and sleek appearance
- 1-10V dimmable as standard

- Supplied with 1.5 metre suspension kit as standard
- Black polycarbonate reflector design with individual optics helps achieve low UGR compliant luminaire ideal for most interior lighting