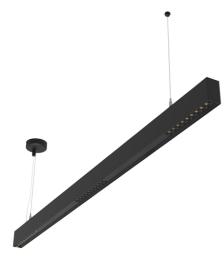

## Humber

Humber Suspended Linear 1200mm Cool White Code: AHUMLED4/CW

## PRODUCT FEATURES

- Suitable for office, retail and commercial applications
- Slim aluminium profile, black powder coated which provides a modern and sleek appearance
- 1-10V dimmable as standard

| • | Supplied | with 1. | 5 metre | suspension | kit as | standard |  |
|---|----------|---------|---------|------------|--------|----------|--|
|---|----------|---------|---------|------------|--------|----------|--|

Black polycarbonate reflector design with individual optics helps achieve low UGR
compliant luminaire ideal for most interior lighting

| GEN                              | NERAL INFORMATION |
|----------------------------------|-------------------|
| Wattage                          | 22W               |
| Lumens Delivered                 | 1900lm            |
| Lm/W                             | 86lm/W            |
| Beam Angle                       | 30                |
| CRI                              | 90                |
| ССТ                              | 4000K             |
| Input                            | 220-240V          |
| Operating Temp                   | -20°C - 40°C      |
| SDCM                             | 5                 |
| UGR                              | 10                |
| Product Weight without Packaging | 1.967 kg          |

| TECHNICAL                      | INFORMATION  |
|--------------------------------|--------------|
| Light Source                   | LED          |
| Colour / Finish                | Black        |
| IP Rating                      | IP20         |
| IK Rating                      | IK08         |
| Class Protection               | 1            |
| Internal / External            | Internal     |
| Surface / Recessed / Suspended | Suspended    |
| Lumen Depreciation             | L90 100,000h |
| Warranty (Years)               | 5            |
| CE Mark                        | Yes          |
| Height                         | 60 mm        |