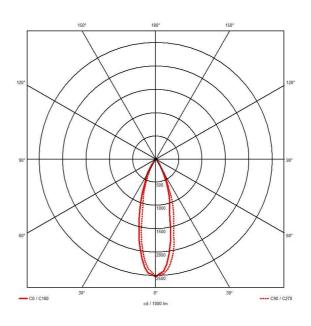

Black polycarbonate reflector design with individual optics helps achieve low UGR
compliant luminaire ideal for most interior lighting

| GEN                              | NERAL INFORMATION |
|----------------------------------|-------------------|
| Wattage                          | 22W               |
| Lumens Delivered                 | 1900lm            |
| Lm/W                             | 86lm/W            |
| Beam Angle                       | 30                |
| CRI                              | 90                |
| ССТ                              | 4000K             |
| Input                            | 220-240V          |
| Operating Temp                   | -20°C - 40°C      |
| SDCM                             | 5                 |
| UGR                              | 10                |
| Product Weight without Packaging | 1.967 kg          |