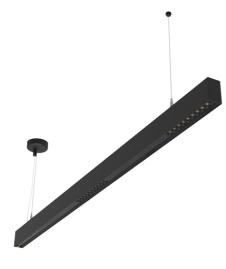

## Humber

Humber Suspended Linear 1200mm Cool White Code: AHUMLED4/CW

## PRODUCT FEATURES

- Suitable for office, retail and commercial applications
- Slim aluminium profile, black powder coated which provides a modern and sleek appearance
- 1-10V dimmable as standard

| • | Supplied | with 1. | 5 metre | suspension | kit as | standard |  |
|---|----------|---------|---------|------------|--------|----------|--|
|---|----------|---------|---------|------------|--------|----------|--|

Black polycarbonate reflector design with individual optics helps achieve low UGR
compliant luminaire ideal for most interior lighting

| GEN                              | NERAL INFORMATION |
|----------------------------------|-------------------|
| Wattage                          | 22W               |
| Lumens Delivered                 | 1900lm            |
| Lm/W                             | 86lm/W            |
| Beam Angle                       | 30                |
| CRI                              | 90                |
| ССТ                              | 4000K             |
| Input                            | 220-240V          |
| Operating Temp                   | -20°C - 40°C      |
| SDCM                             | 5                 |
| UGR                              | 10                |
| Product Weight without Packaging | 1.967 kg          |

| TECHNICAL                      | INFORMATION  |
|--------------------------------|--------------|
| Light Source                   | LED          |
| Colour / Finish                | Black        |
| IP Rating                      | IP20         |
| IK Rating                      | IK08         |
| Class Protection               | 1            |
| Internal / External            | Internal     |
| Surface / Recessed / Suspended | Suspended    |
| Lumen Depreciation             | L90 100,000h |
| Warranty (Years)               | 5            |
| CE Mark                        | Yes          |
| Height                         | 60 mm        |