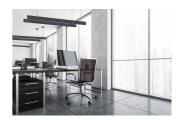

## PRODUCT FEATURES

- Suitable for office, retail and commercial applications
- Slim aluminium profile, black powder coated which provides a modern and sleek appearance
- 1-10V dimmable as standard

| • | Supplied | with 1. | 5 metre | suspension | kit as | standard |  |
|---|----------|---------|---------|------------|--------|----------|--|
|---|----------|---------|---------|------------|--------|----------|--|

Black polycarbonate reflector design with individual optics helps achieve low UGR
compliant luminaire ideal for most interior lighting

| GEN                              | NERAL INFORMATION |
|----------------------------------|-------------------|
| Wattage                          | 22W               |
| Lumens Delivered                 | 1900lm            |
| Lm/W                             | 86lm/W            |
| Beam Angle                       | 30                |
| CRI                              | 90                |
| ССТ                              | 4000K             |
| Input                            | 220-240V          |
| Operating Temp                   | -20°C - 40°C      |
| SDCM                             | 5                 |
| UGR                              | 10                |
| Product Weight without Packaging | 1.967 kg          |