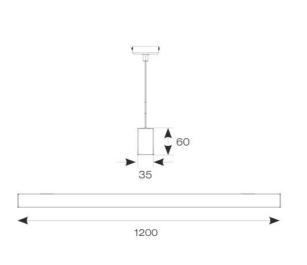

| TECHNICAL                      | INFORMATION  |
|--------------------------------|--------------|
| Light Source                   | LED          |
| Colour / Finish                | Black        |
| IP Rating                      | IP20         |
| IK Rating                      | IK08         |
| Class Protection               | 1            |
| Internal / External            | Internal     |
| Surface / Recessed / Suspended | Suspended    |
| Lumen Depreciation             | L90 100,000h |
| Warranty (Years)               | 5            |
| CE Mark                        | Yes          |
| Height                         | 60 mm        |