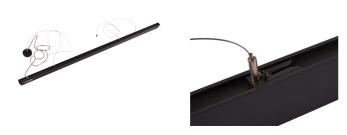

- Suitable for office, retail and commercial applications
- Slim aluminium profile, black powder coated which provides a modern and sleek appearance
- 1-10V dimmable as standard

- Supplied with 1.5 metre suspension kit as standard
- Black polycarbonate reflector design with individual optics helps achieve low UGR compliant luminaire ideal for most interior lighting