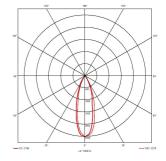

| GENERAL INFORMATION              |              |  |  |
|----------------------------------|--------------|--|--|
| Wattage                          | 22W          |  |  |
| Lumens Delivered                 | 1900lm       |  |  |
| Lm/W                             | 86lm/W       |  |  |
| Beam Angle                       | 30           |  |  |
| CRI                              | 90           |  |  |
| CCT                              | 4000K        |  |  |
| Input                            | 220-240V     |  |  |
| Operating Temp                   | -20°C - 40°C |  |  |
| SDCM                             | 3            |  |  |
| UGR                              | 10           |  |  |
| Product Weight without Packaging | 1.967 kg     |  |  |