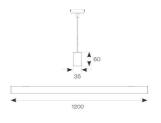

| TECHNICAL INFORMATION          |              |  |
|--------------------------------|--------------|--|
| Light Source                   | LED          |  |
| Colour / Finish                | Black        |  |
| IP Rating                      | IP20         |  |
| Class Protection               | 1            |  |
| Internal / External            | Internal     |  |
| Surface / Recessed / Suspended | Suspended    |  |
| Lumen Depreciation             | L90 100,000h |  |
| Warranty (Years)               | 5            |  |
| CE Mark                        | Yes          |  |
| Height                         | 60 mm        |  |