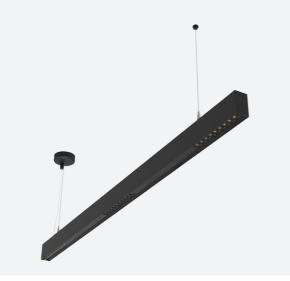

## Humber

Humber Suspended Linear 1200mm OCTO Smart Code: AHUMLED4/CW/OCTO

| Category      | Commercial Linear             |  |
|---------------|-------------------------------|--|
| Application   | Commercial, Education, Retail |  |
| Specification | Architectural                 |  |

- Suitable for office, retail and commercial applications
- Slim aluminium profile, black powder coated which provides a modern and sleek appearance
- 1-10V dimmable as standard

- Supplied with 1.5 metre suspension kit as standard
- Black polycarbonate reflector design with individual optics helps achieve low UGR compliant luminaire ideal for most interior lighting