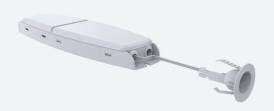

## PRODUCT FEATURES

- Ultra-slim universal self-test emergency converter pack for LED luminaires
- Ideal for most LED panels, Downlights and Linear products

www.ansell-lighting.com

- LiFePO4 Lithium battery provides improved energy consumption, product reliability and
- Supplied c/w recessed LED indicator housing
- Compatible for LED luminaires with separate LED driver (Maximum 60V Forward Voltage)