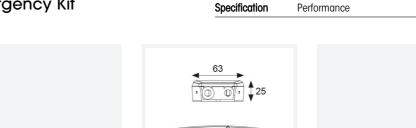

| TECHNICAL INFORMATION |          |  |
|-----------------------|----------|--|
| Colour / Finish       | White    |  |
| IP Rating             | IP20     |  |
| Class Protection      | 1        |  |
| Internal / External   | Internal |  |
| Warranty (Years)      | 5        |  |
| CE Mark               | Yes      |  |
| Height                | 25 mm    |  |
|                       |          |  |