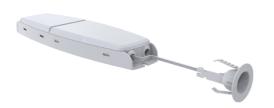

## Hawk

Hawk Universal Lithium Emergency Kit Maintained/Non-maintained Code: AHUEMKIT/LI

## PRODUCT FEATURES

- Ultra-slim universal self-test emergency converter pack for LED luminaires
- Ideal for most LED panels, Downlights and Linear products
- LiFePO4 Lithium battery provides improved energy consumption, product reliability and
- Supplied c/w recessed LED indicator housing
- Compatible for LED luminaires with separate LED driver (Maximum 60V Forward Voltage)