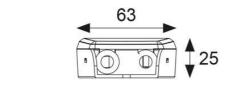

Belfast: +44 (0) 2890 773750

Warrington: +44 (0) 1942 433333

|                     | TECHNICAL INFORMATION |
|---------------------|-----------------------|
| Colour / Finish     | White                 |
| IP Rating           | IP20                  |
| Class Protection    | 1                     |
| Internal / External | Internal              |
| Warranty (Years)    | 7                     |
| CE Mark             | Yes                   |
| Height              | 25 mm                 |