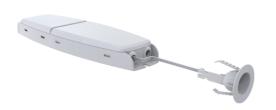

## Hawk

Hawk Universal Lithium Emergency Kit Maintained/Non-maintained Code: AHUEMKIT/LI

## PRODUCT FEATURES

- Ultra-slim universal self-test emergency converter pack for LED luminaires
- Ideal for most LED panels, Downlights and Linear products
- LiFePO4 Lithium battery provides improved energy consumption, product reliability and
- Supplied c/w recessed LED indicator housing
- Compatible for LED luminaires with separate LED driver (Maximum 60V Forward Voltage)