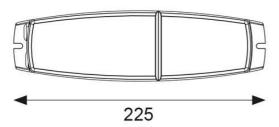

Belfast: +44 (0) 2890 773750

Warrington: +44 (0) 1942 433333

|                     | TECHNICAL INFORMATION |
|---------------------|-----------------------|
| Colour / Finish     | White                 |
| IP Rating           | IP20                  |
| Class Protection    | 1                     |
| Internal / External | Internal              |
| Warranty (Years)    | 7                     |
| CE Mark             | Yes                   |
| Height              | 25 mm                 |