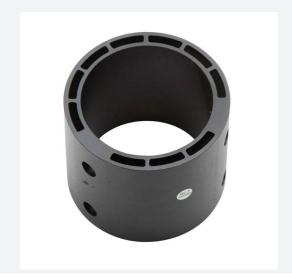

## Helix

Helix CCT Post Top 60mm Spigot Bracket Code: AHPTLED/60SBA

| Category      | Streetlights                                    |
|---------------|-------------------------------------------------|
| Application   | Commercial, Education, Healthcare, Hospitality, |
|               | Retail                                          |
| Specification | Architectural                                   |
|               |                                                 |

| TECHNICAL INFORMATION          |          |  |  |
|--------------------------------|----------|--|--|
| Colour / Finish                | Black    |  |  |
| Internal / External            | External |  |  |
| Surface / Recessed / Suspended | Pole     |  |  |
| Diameter                       | 78 mm    |  |  |
| Height                         | 65 mm    |  |  |