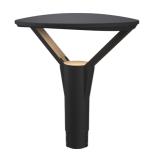

## **Helix Post Top**

Helix Post Top

Code: AHPT/1

- Modern die-cast aluminium post top lantern Ideal for large carparks and large open areas
- Electrostatic paint finish for enhanced corrosion resistance
- Suitable for residential and commercial use

- CCT selectable between 3000K and 4000K and power selectable; offering a choice of 4
  outputs, in one luminaire
- Advanced lens technology providing optimum performance and control
- 76mm spigot bracket