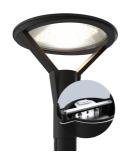

- CCT selectable between 3000K and 4000K and power selectable; offering a choice of 4
  outputs, in one luminaire
- Advanced lens technology providing optimum performance and control
- 76mm spigot bracket