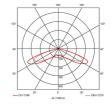

## **Helix Post Top**

Helix Post Top

Code: AHPT/1

- Modern die-cast aluminium post top lantern Ideal for large carparks and large open areas
- Electrostatic paint finish for enhanced corrosion resistance
- Suitable for residential and commercial use

- CCT selectable between 3000K and 4000K and power selectable; offering a choice of 4
  outputs, in one luminaire
- Advanced lens technology providing optimum performance and control
- 76mm spigot bracket

| GENERAL INFORMATION              |                         |  |
|----------------------------------|-------------------------|--|
| Wattage                          | 20W - 75W               |  |
| Lumens Delivered                 | 2500lm - 8800lm (4000K) |  |
| Lm/W                             | 118lm/W                 |  |
| Beam Angle                       | 145                     |  |
| CRI                              | 70                      |  |
| CCT                              | 3000K/4000K selectable  |  |
| Input                            | 220-240V                |  |
| Operating Temp                   | -30°C to 50°C           |  |
| SDCM                             | 4                       |  |
| Product Weight without Packaging | 8.04 kg                 |  |
|                                  |                         |  |