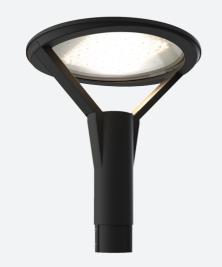

## **Helix Post Top**

Helix Post Top

Code: AHPT/1

- Modern die-cast aluminium post top lantern Ideal for large carparks and large open areas
- Electrostatic paint finish for enhanced corrosion resistance
- Suitable for residential and commercial use

- CCT selectable between 3000K and 4000K and power selectable; offering a choice of 4
  outputs, in one luminaire
- Advanced lens technology providing optimum performance and control
- 76mm spigot bracket

| TECHNICAL INFORMATION |              |  |
|-----------------------|--------------|--|
| Light Source          | LED          |  |
| Colour / Finish       | Black        |  |
| IP Rating             | IP66         |  |
| Class Protection      | 1            |  |
| Internal / External   | External     |  |
| Lumen Depreciation    | L80 100,000h |  |
| Warranty (Years)      | 5            |  |
| CE Mark               | Yes          |  |
| Diameter              | 450 mm       |  |
| Height                | 526 mm       |  |