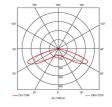

| GENERAL INFORMATION |                         |  |
|---------------------|-------------------------|--|
| Wattage             | 75W                     |  |
| Lumens Delivered    | 2500lm - 8800lm (4000K) |  |
| Lm/W                | 118lm/W                 |  |
| Beam Angle          | 145                     |  |
| CRI                 | 70                      |  |
| CCT                 | 3000K/4000K selectable  |  |
| Input               | 100/240V                |  |
| Operating Temp      | -30°C to 50°C           |  |
| SDCM                | 4                       |  |
|                     |                         |  |