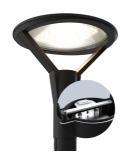

- CCT selectable between 3000K and 4000K and power selectable; offering a choice of 4 outputs, in one luminaire
- Advanced lens technology providing optimum performance and control
- 76mm spigot bracket