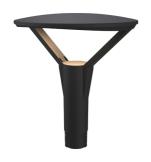

## **Helix Post Top**

Helix Post Top DALI Code: AHPT/1/DD3

- Modern die-cast aluminium post top lantern Ideal for large carparks and large open areas
- Electrostatic paint finish for enhanced corrosion resistance
- Suitable for residential and commercial use

- CCT selectable between 3000K and 4000K and power selectable; offering a choice of 4 outputs, in one luminaire
- Advanced lens technology providing optimum performance and control
- 76mm spigot bracket