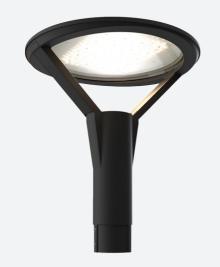

## **Helix Post Top**

Helix Post Top DALI Code: AHPT/1/DD3

- Modern die-cast aluminium post top lantern Ideal for large carparks and large open areas
- Electrostatic paint finish for enhanced corrosion resistance
- Suitable for residential and commercial use

- CCT selectable between 3000K and 4000K and power selectable; offering a choice of 4 outputs, in one luminaire
- Advanced lens technology providing optimum performance and control
- 76mm spigot bracket