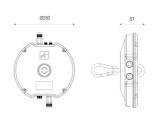

## Hawk Highbay Emergency Pack

| Application   | Industrial  |
|---------------|-------------|
| Specification | Performance |

Hawk Highbay Emergency Pack Code: AHHB/1

- Plug and play Self-Test emergency pack to convert Z LED Performance highbay to emergency, instantly
- Designed to sit above highbay providing a minimal and discrete appearance
- Plug and play connection ensures a quick and easy installation
- IP65 as standard

| GENERAL INFORMATION              |               |  |  |  |
|----------------------------------|---------------|--|--|--|
| Wattage                          | 5W            |  |  |  |
| Beam Angle                       | 120           |  |  |  |
| Input                            | 220-240V      |  |  |  |
| Operating Temp                   | -20°C to 40°C |  |  |  |
| Product Weight without Packaging | 1.154 kg      |  |  |  |

| TECHNICAL INFORMATION |                     |  |  |
|-----------------------|---------------------|--|--|
| Light Source          | LED                 |  |  |
| Colour / Finish       | Black               |  |  |
| IP Rating             | IP65                |  |  |
| Class Protection      | 1                   |  |  |
| Internal / External   | Internal / External |  |  |
| Warranty (Years)      | 7                   |  |  |
| CE Mark               | Yes                 |  |  |
| Height                | 25 mm               |  |  |
|                       |                     |  |  |