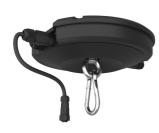

## Hawk Highbay Emergency Pack

| Application   | Industrial  |
|---------------|-------------|
| Specification | Performance |

Hawk Highbay Emergency Pack Code: AHHB/1

- Plug and play Self-Test emergency pack to convert Z LED Performance highbay to emergency, instantly
- Designed to sit above highbay providing a minimal and discrete appearance
- Plug and play connection ensures a quick and easy installation
- IP65 as standard