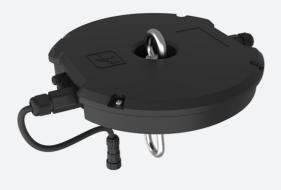

## Hawk Highbay Emergency Pack

| Application   | Industrial  |
|---------------|-------------|
| Specification | Performance |

Hawk Highbay Emergency Pack Code: AHHB/1

- Plug and play Self-Test emergency pack to convert Z LED Performance highbay to emergency, instantly
- Designed to sit above highbay providing a minimal and discrete appearance
- Plug and play connection ensures a quick and easy installation
- IP65 as standard