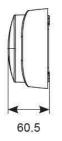

| GENER                            | AL INFORMATION  |
|----------------------------------|-----------------|
| Wattage                          | 12.5W           |
| Lumens Delivered                 | 1100lm (4000K)  |
| Lm/W                             | 96lm/W (4000K)  |
| Beam Angle                       | 110             |
| CRI                              | 80              |
| CCT                              | 3000/4000/6500K |
| Input                            | 220-240V        |
| Operating Temp                   | -5°C - 25°C     |
| SDCM                             | 6               |
| Product Weight without Packaging | 0.289 kg        |
|                                  |                 |