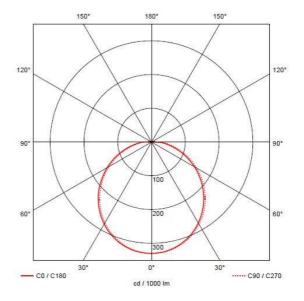

| GENER                            | AL INFORMATION  |
|----------------------------------|-----------------|
| Wattage                          | 12.5W           |
| Lumens Delivered                 | 1100lm (4000K)  |
| Lm/W                             | 96lm/W (4000K)  |
| Beam Angle                       | 110             |
| CRI                              | 80              |
| CCT                              | 3000/4000/6500K |
| Input                            | 220-240V        |
| Operating Temp                   | -5°C - 25°C     |
| SDCM                             | 6               |
| Product Weight without Packaging | 0.289 kg        |
|                                  |                 |