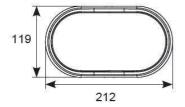

| GENER                            | AL INFORMATION  |
|----------------------------------|-----------------|
| Wattage                          | 12.5W           |
| Lumens Delivered                 | 1100lm (4000K)  |
| Lm/W                             | 96lm/W (4000K)  |
| Beam Angle                       | 110             |
| CRI                              | 80              |
| CCT                              | 3000/4000/6500K |
| Input                            | 220-240V        |
| Operating Temp                   | -5°C - 25°C     |
| SDCM                             | 6               |
| Product Weight without Packaging | 0.289 kg        |
|                                  |                 |