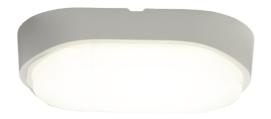

## **Helder Oval**

Helder CCT Oval Bulkhead White

Code: AHELED/OW

## PRODUCT FEATURES

- All polycarbonate oval bulkhead suitable for external semi-commercial and residential applications
- CCT selectable between 3000K, 4000K and 6500K
- · Polycarbonate opal diffuser

- Fast loop-in / loop-out connections
- · Body options of black or white
- Non-dimmable