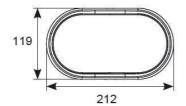

| GENER                            | AL INFORMATION  |
|----------------------------------|-----------------|
| Wattage                          | 12.5W           |
| Lumens Delivered                 | 1100lm (4000K)  |
| Lm/W                             | 96lm/W (4000K)  |
| Beam Angle                       | 110             |
| CRI                              | 80              |
| CCT                              | 3000/4000/6500K |
| Input                            | 220-240V        |
| Operating Temp                   | -5°C - 25°C     |
| SDCM                             | 6               |
| Product Weight without Packaging | 0.289 kg        |
|                                  |                 |