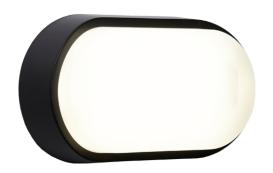

## **Helder Oval**

Helder CCT Oval Bulkhead Black

Code: AHELED/OB

## PRODUCT FEATURES

- All polycarbonate oval bulkhead suitable for external semi-commercial and residential applications
- CCT selectable between 3000K, 4000K and 6500K
- · Polycarbonate opal diffuser

- Fast loop-in / loop-out connections
- · Body options of black or white
- Non-dimmable