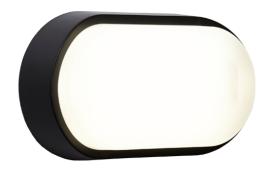

## **Helder Oval**

Helder CCT Oval Bulkhead Black Code: AHELED/OB

## PRODUCT FEATURES

- All polycarbonate oval bulkhead suitable for external semi-commercial and residential applications
- CCT selectable between 3000K, 4000K and 6500K
- · Polycarbonate opal diffuser

- Fast loop-in / loop-out connections
- · Body options of black or white
- Non-dimmable