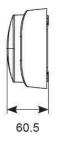

| GENER                            | AL INFORMATION  |
|----------------------------------|-----------------|
| Wattage                          | 12.5W           |
| Lumens Delivered                 | 1100lm (4000K)  |
| Lm/W                             | 96lm/W (4000K)  |
| Beam Angle                       | 110             |
| CRI                              | 80              |
| CCT                              | 3000/4000/6500K |
| Input                            | 220-240V        |
| Operating Temp                   | -5°C - 25°C     |
| SDCM                             | 6               |
| Product Weight without Packaging | 0.289 kg        |
|                                  |                 |