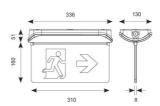

## Harrier

Harrier IP65 Blade Exit Sign Code: AHARLED/3M/ST

Category

Application

Specification

- · Self-test as standard
- Aesthetically designed for modern appearance

www.ansell-lighting.com

- · High output LED performance and distribution allows maximum spacing providing reduced
- Optional hanging blade legends (supplied with self-adhesive legend as standard) for enhanced appearance
- 20mm side and rear cable entries

| GENERAL INFORMATION              |                  |  |
|----------------------------------|------------------|--|
| Lumens Delivered                 | 130lm (Standard) |  |
| Beam Angle                       | 110              |  |
| CRI                              | 70               |  |
| ССТ                              | 6500K            |  |
| Input                            | 220-240V         |  |
| Operating Temp                   | 0°C - 40°C       |  |
| SDCM                             | 3                |  |
| Product Weight without Packaging | 0.54 kg          |  |
|                                  |                  |  |