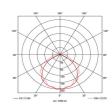

| GENERAL INFORMATION              |                  |  |
|----------------------------------|------------------|--|
| Lumens Delivered                 | 130lm (Standard) |  |
| Beam Angle                       | 110              |  |
| CRI                              | 70               |  |
| ССТ                              | 6500K            |  |
| Input                            | 220-240V         |  |
| Operating Temp                   | 0°C - 40°C       |  |
| SDCM                             | 3                |  |
| Product Weight without Packaging | 0.54 kg          |  |
|                                  |                  |  |