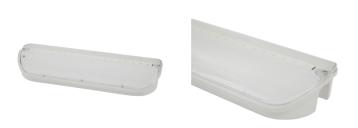

## Harrier

Harrier IP65 Blade Exit Sign Code: AHARLED/3M/ST

Category

Application

Specification

- · Self-test as standard
- Aesthetically designed for modern appearance

www.ansell-lighting.com

- · High output LED performance and distribution allows maximum spacing providing reduced
- Optional hanging blade legends (supplied with self-adhesive legend as standard) for enhanced appearance
- 20mm side and rear cable entries