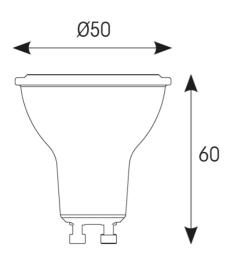

|                  | TECHNICAL INFORMATION |
|------------------|-----------------------|
| Light Source     | LED                   |
| Colour / Finish  | White                 |
| Fire Rated       | No                    |
| IP Rating        | IP20                  |
| Warranty (Years) | 3                     |
| CE Mark          | Yes                   |
| Diameter         | 50 mm                 |
| Height           | 60 mm                 |