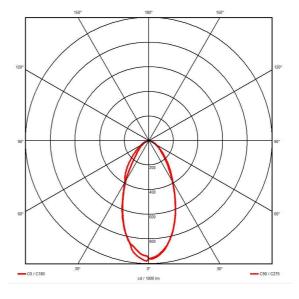

| GENER                            | RAL INFORMATION   |
|----------------------------------|-------------------|
| Wattage                          | 6W                |
| Lumens Delivered                 | 540lm             |
| Lm/W                             | 90lm/W            |
| Beam Angle                       | 55                |
| CRI                              | 80                |
| ССТ                              | 3000k/4000k/6500k |
| Input                            | 220-240V          |
| Operating Temp                   | -20°C to 40°C     |
| SDCM                             | 6                 |
| Product Weight without Packaging | 0.365 kg          |