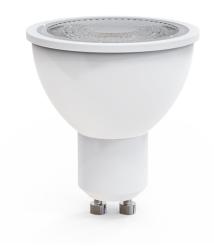

| CRI                              | 80                |
| ССТ                              | 3000k/4000k/6500k |
| Input                            | 220-240V          |
| Operating Temp                   | -20°C to 40°C     |
| SDCM                             | 6                 |
| Product Weight without Packaging | 0.365 kg          |

|                  | TECHNICAL INFORMATION |
|------------------|-----------------------|
| Light Source     | LED                   |
| Colour / Finish  | White                 |
| Fire Rated       | No                    |
| IP Rating        | IP20                  |
| Warranty (Years) | 3                     |
| CE Mark          | Yes                   |
| Diameter         | 50 mm                 |
| Height           | 60 mm                 |











| Application   | Ancillary, Commercial, Healthcare, Hospitality,<br>Residential, Retail |
|---------------|------------------------------------------------------------------------|
| Specification | Performance                                                            |

## **GU10 CCT Lamp**

GU10 CCT Lamp - 10 Pack Code: AGU10/CCT/1