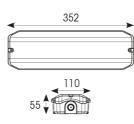

## Guardian

Guardian Bulkhead Code: AGLED/3M

Category

Application

Specification

Emergency

Performance

Ancillary, Commercial, Education, Healthcare,

Hospitality, Industrial, Retail

- Ultra-slim profile LED polycarbonate bulkhead
- · Self-test as standard
- LiFePO4 Lithium battery provides improved energy consumption, product reliability and lifetime
- Viewing distance 18 metres

- Supplied with self-adhesive legend
- 20mm side, end and rear cable entries
- Quick release LED array/gear tray assembly provides the installer the means to faster installation/maintenance

| GENERAL INFORMATION              |                   |  |
|----------------------------------|-------------------|--|
| Wattage                          | 3W                |  |
| Lumens Delivered                 | 167Im (Emergency) |  |
| Beam Angle                       | 130               |  |
| CRI                              | 80                |  |
| ССТ                              | 6500K             |  |
| Input                            | 220-240V          |  |
| Operating Temp                   | 0°C - 40°C        |  |
| SDCM                             | 6                 |  |
| Product Weight without Packaging | 0.48 kg           |  |

| TECHNICAL INFORMATION          |                         |  |
|--------------------------------|-------------------------|--|
| Light Source                   | LED                     |  |
| Colour / Finish                | White                   |  |
| IP Rating                      | IP66                    |  |
| Class Protection               | 2                       |  |
| Internal / External            | Internal / External     |  |
| Surface / Recessed / Suspended | Ceiling, Recessed, Wall |  |
| Lumen Depreciation             | L70 60,000h             |  |
| Warranty (Years)               | 7                       |  |
| CE Mark                        | Yes                     |  |
| Accessories                    | AGLED/KIT               |  |
|                                |                         |  |