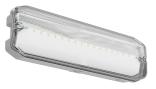

## Guardian

Guardian Bulkhead Code: AGLED/3M

Category

Application

Specification

Emergency

Performance

Ancillary, Commercial, Education, Healthcare,

Hospitality, Industrial, Retail

- Ultra-slim profile LED polycarbonate bulkhead
- · Self-test as standard
- LiFePO4 Lithium battery provides improved energy consumption, product reliability and lifetime
- Viewing distance 18 metres

- Supplied with self-adhesive legend
- 20mm side, end and rear cable entries
- Quick release LED array/gear tray assembly provides the installer the means to faster installation/maintenance

| GENERAL INFORMATION              |                   |  |
|----------------------------------|-------------------|--|
| Wattage                          | 3W                |  |
| Lumens Delivered                 | 167Im (Emergency) |  |
| Beam Angle                       | 130               |  |
| CRI                              | 80                |  |
| ССТ                              | 6500K             |  |
| Input                            | 220-240V          |  |
| Operating Temp                   | 0°C - 40°C        |  |
| SDCM                             | 6                 |  |
| Product Weight without Packaging | 0.48 kg           |  |