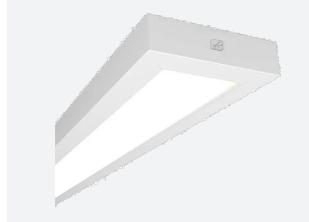

## Gemini

Gemini CCT Surface/Suspended Linear 1500mm Code: AGELED5

| Category      | Commercial Linear |
|---------------|-------------------|
| Application   | Ancillary, Retail |
| Specification | Performance       |

- High specification fully enclosed linear luminaire suitable for most commercial and educational applications
- Microprism diffuser for enhanced photometric performance
- CCT selectable between 3000K and 4000K and power selectable; offering a choice of 2 outputs, in one luminaire
- · Powered by Philips

- Robust steel construction
- Suitable for surface and suspension

| GENERAL INFORMATION              |                         |  |  |  |
|----------------------------------|-------------------------|--|--|--|
| Wattage                          | 25W - 40W               |  |  |  |
| Lumens Delivered                 | 3300lm - 5300lm (4000K) |  |  |  |
| Lm/W                             | 131lm/W (4000K)         |  |  |  |
| Beam Angle                       | 70                      |  |  |  |
| CRI                              | 80                      |  |  |  |
| CCT                              | 3000/4000K              |  |  |  |
| Input                            | 220-240V                |  |  |  |
| Operating Temp                   | -20°C - 50°C            |  |  |  |
| SDCM                             | 3                       |  |  |  |
| UGR                              | 18                      |  |  |  |
| Product Weight without Packaging | 5.643 kg                |  |  |  |