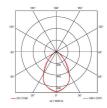

- Robust steel construction
- Suitable for surface and suspension

| GENERAL INFORMATION              |                         |  |  |  |
|----------------------------------|-------------------------|--|--|--|
| Wattage                          | 25W - 40W               |  |  |  |
| Lumens Delivered                 | 3300lm - 5300lm (4000K) |  |  |  |
| Lm/W                             | 131lm/W (4000K)         |  |  |  |
| Beam Angle                       | 70                      |  |  |  |
| CRI                              | 80                      |  |  |  |
| CCT                              | 3000/4000K              |  |  |  |
| Input                            | 220-240V                |  |  |  |
| Operating Temp                   | -20°C - 50°C            |  |  |  |
| SDCM                             | 3                       |  |  |  |
| UGR                              | 18                      |  |  |  |
| Product Weight without Packaging | 5.643 kg                |  |  |  |