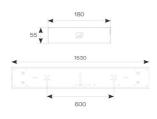

## Gemini

Gemini CCT Surface/Suspended Linear 1500mm Code: AGELED5

| Category      | Commercial Linear |
|---------------|-------------------|
| Application   | Ancillary, Retail |
| Specification | Performance       |

- Robust steel construction
- Suitable for surface and suspension

| GENERAL INFORMATION              |                         |  |  |  |
|----------------------------------|-------------------------|--|--|--|
| Wattage                          | 25W - 40W               |  |  |  |
| Lumens Delivered                 | 3300lm - 5300lm (4000K) |  |  |  |
| Lm/W                             | 131lm/W (4000K)         |  |  |  |
| Beam Angle                       | 70                      |  |  |  |
| CRI                              | 80                      |  |  |  |
| CCT                              | 3000/4000K              |  |  |  |
| Input                            | 220-240V                |  |  |  |
| Operating Temp                   | -20°C - 50°C            |  |  |  |
| SDCM                             | 3                       |  |  |  |
| UGR                              | 18                      |  |  |  |
| Product Weight without Packaging | 5.643 kg                |  |  |  |

| TECHNICAL INFORMATION          |                    |  |  |  |
|--------------------------------|--------------------|--|--|--|
| Light Source                   | LED                |  |  |  |
| Colour / Finish                | White              |  |  |  |
| IP Rating                      | IP20               |  |  |  |
| Class Protection               | 1                  |  |  |  |
| Internal / External            | Internal           |  |  |  |
| Surface / Recessed / Suspended | Ceiling, Suspended |  |  |  |
| Lumen Depreciation             | L70 54,000h        |  |  |  |
| Warranty (Years)               | 5                  |  |  |  |
| CE Mark                        | Yes                |  |  |  |
| Height                         | 55 mm              |  |  |  |
| Accessories                    | ASK1               |  |  |  |