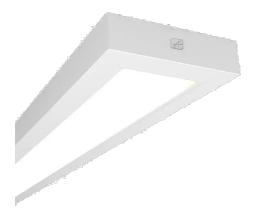

## Gemini

Gemini CCT Surface/Suspended Linear 1500mm Code: AGELED5

- High specification fully enclosed linear luminaire suitable for most commercial and educational applications
- Microprism diffuser for enhanced photometric performance
- CCT selectable between 3000K and 4000K and power selectable; offering a choice of 2 outputs, in one luminaire
- · Powered by Philips

Push pin release design feature ensures a quick and easy installation

· Robust steel construction

• Suitable for surface and suspension

| Category      | Commercial Linear |  |
|---------------|-------------------|--|
| Application   | Ancillary, Retail |  |
| Specification | Performance       |  |