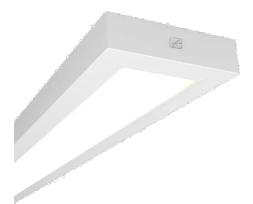

## Gemini

Gemini CCT Surface/Suspended Linear 1500mm Code: AGELED5

- High specification fully enclosed linear luminaire suitable for most commercial and educational applications
- Microprism diffuser for enhanced photometric performance
- CCT selectable between 3000K and 4000K and power selectable; offering a choice of 2 outputs, in one luminaire
- · Powered by Philips

Push pin release design feature ensures a quick and easy installation

· Robust steel construction

• Suitable for surface and suspension

| Category      | Commercial Linear |  |
|---------------|-------------------|--|
| Application   | Ancillary, Retail |  |
| Specification | Performance       |  |