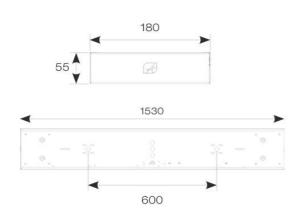

| TECHNICAL INFORMATION          |                    |  |  |
|--------------------------------|--------------------|--|--|
| Light Source                   | LED                |  |  |
| Colour / Finish                | White              |  |  |
| IP Rating                      | IP20               |  |  |
| IK Rating                      | IK07               |  |  |
| Class Protection               | 1                  |  |  |
| Internal / External            | Internal           |  |  |
| Surface / Recessed / Suspended | Ceiling, Suspended |  |  |
| Lumen Depreciation             | L70 54,000h        |  |  |
| Warranty (Years)               | 5                  |  |  |
| CE Mark                        | Yes                |  |  |
| Height                         | 55 mm              |  |  |
| Accessories                    | ASK1               |  |  |