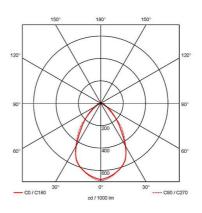

| GENERAL INFORMATION              |                         |  |  |  |
|----------------------------------|-------------------------|--|--|--|
| Wattage                          | 25W - 40W               |  |  |  |
| Lumens Delivered                 | 3300lm - 5300lm (4000K) |  |  |  |
| Lm/W                             | 131lm/W (4000K)         |  |  |  |
| Beam Angle                       | 70                      |  |  |  |
| CRI                              | 80                      |  |  |  |
| ССТ                              | 3000/4000K              |  |  |  |
| Input                            | 220-240V                |  |  |  |
| Operating Temp                   | -20°C - 50°C            |  |  |  |
| SDCM                             | 3                       |  |  |  |
| UGR                              | 18                      |  |  |  |
| Product Weight without Packaging | 5.643 kg                |  |  |  |