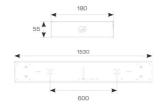

- Push pin release design feature ensures a quick and easy installation
- · Robust steel construction
- Suitable for surface and suspension

| GENERAL INFORMATION              |                         |  |  |  |
|----------------------------------|-------------------------|--|--|--|
| Wattage                          | 25W - 40W               |  |  |  |
| Lumens Delivered                 | 3300lm - 5300lm (4000K) |  |  |  |
| Lm/W                             | 131lm/W (4000K)         |  |  |  |
| Beam Angle                       | 70                      |  |  |  |
| CRI                              | 80                      |  |  |  |
| CCT                              | 3000/4000K              |  |  |  |
| Input                            | 220-240V                |  |  |  |
| Operating Temp                   | 0°C - 50°C              |  |  |  |
| SDCM                             | 3                       |  |  |  |
| UGR                              | 18                      |  |  |  |
| Product Weight without Packaging | 6.1 kg                  |  |  |  |

| TECHNICAL INFORMATION          |                    |  |  |
|--------------------------------|--------------------|--|--|
| Light Source                   | LED                |  |  |
| Colour / Finish                | White              |  |  |
| IP Rating                      | IP20               |  |  |
| Class Protection               | 1                  |  |  |
| Internal / External            | Internal           |  |  |
| Surface / Recessed / Suspended | Ceiling, Suspended |  |  |
| Lumen Depreciation             | L70 54,000h        |  |  |
| Warranty (Years)               | 5                  |  |  |
| CE Mark                        | Yes                |  |  |
| Height                         | 55 mm              |  |  |
| Accessories                    | ASK1               |  |  |