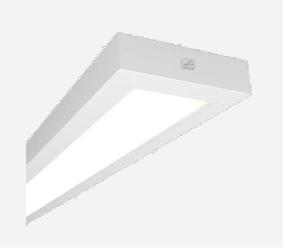

## Gemini CCT Surface/Suspended Linear 1500mm Code: AGELED5/SM3

| Category      | Commercial Linear |  |
|---------------|-------------------|--|
| Application   | Ancillary, Retail |  |
| Specification | Performance       |  |
|               |                   |  |

- High specification fully enclosed linear luminaire suitable for most commercial and educational applications
- Microprism diffuser for enhanced photometric performance
- CCT selectable between 3000K and 4000K and power selectable; offering a choice of 2 outputs, in one luminaire
- Powered by Philips

- Push pin release design feature ensures a quick and easy installation
- · Robust steel construction
- Suitable for surface and suspension

| GENERAL INFORMATION              |                         |  |  |  |
|----------------------------------|-------------------------|--|--|--|
| Wattage                          | 25W - 40W               |  |  |  |
| Lumens Delivered                 | 3300lm - 5300lm (4000K) |  |  |  |
| Lm/W                             | 131lm/W (4000K)         |  |  |  |
| Beam Angle                       | 70                      |  |  |  |
| CRI                              | 80                      |  |  |  |
| CCT                              | 3000/4000K              |  |  |  |
| Input                            | 220-240V                |  |  |  |
| Operating Temp                   | 0°C - 50°C              |  |  |  |
| SDCM                             | 3                       |  |  |  |
| UGR                              | 18                      |  |  |  |
| Product Weight without Packaging | 6.1 kg                  |  |  |  |