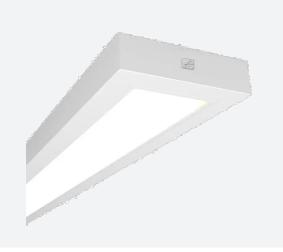

## Gemini CCT Surface/Suspended Linear 1500mm Code: AGELED5/DD4/SM3

- High specification fully enclosed linear luminaire suitable for most commercial and educational applications
- Microprism diffuser for enhanced photometric performance
- CCT selectable between 3000K and 4000K and power selectable; offering a choice of 2 outputs, in one luminaire
- Powered by Philips

- Push pin release design feature ensures a quick and easy installation
- · Robust steel construction
- Suitable for surface and suspension

| GENERAL INFORMATION |                         |  |
|---------------------|-------------------------|--|
| Wattage             | 40W                     |  |
| Lumens Delivered    | 3300lm - 5300lm (4000K) |  |
| Lm/W                | 131lm/W (4000K)         |  |
| Beam Angle          | 70                      |  |
| CRI                 | 80                      |  |
| CCT                 | 3000/4000K              |  |
| Input               | 220-240V                |  |
| Operating Temp      | 0°C - 50°C              |  |
| SDCM                | 3                       |  |
| UGR                 | 18                      |  |