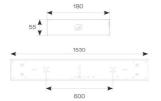

| TECHNICAL INFORMATION          |                    |  |
|--------------------------------|--------------------|--|
| Light Source                   | LED                |  |
| Colour / Finish                | White              |  |
| IP Rating                      | IP20               |  |
| Class Protection               | 1                  |  |
| Internal / External            | Internal           |  |
| Surface / Recessed / Suspended | Ceiling, Suspended |  |
| Lumen Depreciation             | L70 54,000h        |  |
| Warranty (Years)               | 5                  |  |
| CE Mark                        | Yes                |  |
| Height                         | 55 mm              |  |