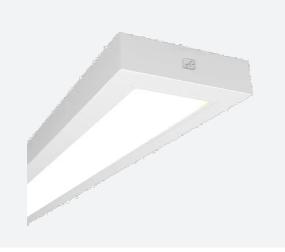

## Gemini CCT Surface/Suspended Linear 1500mm Code: AGELED5/DD4/M3

| Category      | Commercial Linear |  |
|---------------|-------------------|--|
| Application   | Ancillary, Retail |  |
| Specification | Performance       |  |

- High specification fully enclosed linear luminaire suitable for most commercial and educational applications
- Microprism diffuser for enhanced photometric performance
- CCT selectable between 3000K and 4000K and power selectable; offering a choice of 2 outputs, in one luminaire
- Powered by Philips

- Push pin release design feature ensures a quick and easy installation
- · Robust steel construction
- Suitable for surface and suspension

| GENER                            | AL INFORMATION          |
|----------------------------------|-------------------------|
| Wattage                          | 40W                     |
| Lumens Delivered                 | 3300lm - 5300lm (4000K) |
| Lm/W                             | 131lm/W (4000K)         |
| Beam Angle                       | 70                      |
| CRI                              | 80                      |
| CCT                              | 3000/4000K              |
| Input                            | 220-240V                |
| Operating Temp                   | 0°C - 50°C              |
| SDCM                             | 3                       |
| UGR                              | 18                      |
| Product Weight without Packaging | 6 kg                    |