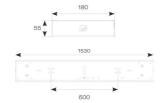

## Gemini CCT Surface/Suspended Linear 1500mm Code: AGELED5/DD4/M3

| Category      | Commercial Linear |  |
|---------------|-------------------|--|
| Application   | Ancillary, Retail |  |
| Specification | Performance       |  |

| TECHNICAL INFORMATION          |                    |  |
|--------------------------------|--------------------|--|
| Light Source                   | LED                |  |
| Colour / Finish                | White              |  |
| IP Rating                      | IP20               |  |
| Class Protection               | 1                  |  |
| Internal / External            | Internal           |  |
| Surface / Recessed / Suspended | Ceiling, Suspended |  |
| Lumen Depreciation             | L70 54,000h        |  |
| Warranty (Years)               | 5                  |  |
| CE Mark                        | Yes                |  |
| Height                         | 55 mm              |  |