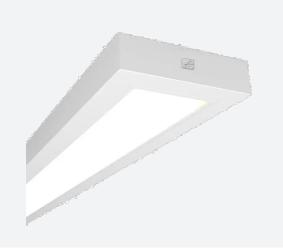

## Gemini CCT Surface/Suspended Linear 1500mm Code: AGELED5/DD4/DM3

- High specification fully enclosed linear luminaire suitable for most commercial and educational applications
- Microprism diffuser for enhanced photometric performance
- CCT selectable between 3000K and 4000K and power selectable; offering a choice of 2 outputs, in one luminaire
- Powered by Philips

www.ansell-lighting.com

- Push pin release design feature ensures a quick and easy installation
- · Robust steel construction
- Suitable for surface and suspension

| GENERAL INFORMATION |                         |  |
|---------------------|-------------------------|--|
| Wattage             | 40W                     |  |
| Lumens Delivered    | 3300lm - 5300lm (4000K) |  |
| Lm/W                | 131lm/W (4000K)         |  |
| Beam Angle          | 70                      |  |
| CRI                 | 80                      |  |
| CCT                 | 3000/4000K              |  |
| Input               | 220-240V                |  |
| Operating Temp      | 0°C - 50°C              |  |
| SDCM                | 3                       |  |
| UGR                 | 18                      |  |