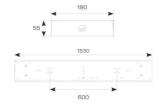

| TECHNICAL INFORMATION          |                    |  |  |
|--------------------------------|--------------------|--|--|
| Light Source                   | LED                |  |  |
| Colour / Finish                | White              |  |  |
| IP Rating                      | IP20               |  |  |
| Class Protection               | 1                  |  |  |
| Internal / External            | Internal           |  |  |
| Surface / Recessed / Suspended | Ceiling, Suspended |  |  |
| Lumen Depreciation             | L70 54,000h        |  |  |
| Warranty (Years)               | 5                  |  |  |
| CE Mark                        | Yes                |  |  |
| Height                         | 55 mm              |  |  |