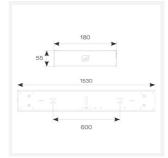

## Gemini CCT Surface/Suspended Linear 1500mm Code: AGELED5/DD3

| TECHNICAL INFORMATION          |                    |  |
|--------------------------------|--------------------|--|
| Light Source                   | LED                |  |
| Colour / Finish                | White              |  |
| IP Rating                      | IP20               |  |
| Class Protection               | 1                  |  |
| Internal / External            | Internal           |  |
| Surface / Recessed / Suspended | Ceiling, Suspended |  |
| Lumen Depreciation             | L70 54,000h        |  |
| Warranty (Years)               | 5                  |  |
| CE Mark                        | Yes                |  |
| Height                         | 55 mm              |  |