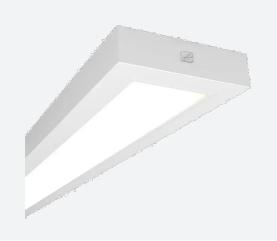

## Gemini CCT Surface/Suspended Linear 1500mm Code: AGELED5/DD3

## PRODUCT FEATURES

- High specification fully enclosed linear luminaire suitable for most commercial and educational applications
- Microprism diffuser for enhanced photometric performance
- CCT selectable between 3000K and 4000K and power selectable; offering a choice of 2 outputs, in one luminaire
- Powered by Philips

- Push pin release design feature ensures a quick and easy installation
- · Robust steel construction
- Suitable for surface and suspension

| GENERAL INFORMATION              |                         |  |
|----------------------------------|-------------------------|--|
| Wattage                          | 40W                     |  |
| Lumens Delivered                 | 3300lm - 5300lm (4000K) |  |
| Lm/W                             | 131lm/W (4000K)         |  |
| Beam Angle                       | 70                      |  |
| CRI                              | 80                      |  |
| CCT                              | 3000/4000K              |  |
| Input                            | 220-240V                |  |
| Operating Temp                   | -20°C - 50°C            |  |
| SDCM                             | 3                       |  |
| UGR                              | 18                      |  |
| Product Weight without Packaging | 5.643 kg                |  |