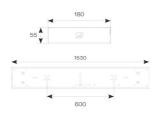

## Gemini

Gemini CCT Surface/Suspended Linear 1500mm Code: AGELED5/DD3/SM3

| Category      | Commercial Linear |
|---------------|-------------------|
| Application   | Ancillary, Retail |
| Specification | Performance       |

- Robust steel construction
- Suitable for surface and suspension

| GENERAL INFORMATION              |                         |  |  |  |
|----------------------------------|-------------------------|--|--|--|
| Wattage                          | 40W                     |  |  |  |
| Lumens Delivered                 | 3300lm - 5300lm (4000K) |  |  |  |
| Lm/W                             | 131lm/W (4000K)         |  |  |  |
| Beam Angle                       | 70                      |  |  |  |
| CRI                              | 80                      |  |  |  |
| ССТ                              | 3000/4000K              |  |  |  |
| Input                            | 220-240V                |  |  |  |
| Operating Temp                   | 0°C - 50°C              |  |  |  |
| SDCM                             | 3                       |  |  |  |
| UGR                              | 18                      |  |  |  |
| Product Weight without Packaging | 6 kg                    |  |  |  |

| TECHNICAL INFORMATION          |                    |  |  |  |
|--------------------------------|--------------------|--|--|--|
| Light Source                   | LED                |  |  |  |
| Colour / Finish                | White              |  |  |  |
| IP Rating                      | IP20               |  |  |  |
| Class Protection               | 1                  |  |  |  |
| Internal / External            | Internal           |  |  |  |
| Surface / Recessed / Suspended | Ceiling, Suspended |  |  |  |
| Lumen Depreciation             | L70 54,000h        |  |  |  |
| Warranty (Years)               | 5                  |  |  |  |
| CE Mark                        | Yes                |  |  |  |
| Height                         | 55 mm              |  |  |  |