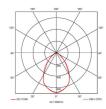

- Robust steel construction
- Suitable for surface and suspension

| GENERAL INFORMATION              |                         |  |  |  |
|----------------------------------|-------------------------|--|--|--|
| Wattage                          | 40W                     |  |  |  |
| Lumens Delivered                 | 3300lm - 5300lm (4000K) |  |  |  |
| Lm/W                             | 131lm/W (4000K)         |  |  |  |
| Beam Angle                       | 70                      |  |  |  |
| CRI                              | 80                      |  |  |  |
| ССТ                              | 3000/4000K              |  |  |  |
| Input                            | 220-240V                |  |  |  |
| Operating Temp                   | 0°C - 50°C              |  |  |  |
| SDCM                             | 3                       |  |  |  |
| UGR                              | 18                      |  |  |  |
| Product Weight without Packaging | 6 kg                    |  |  |  |