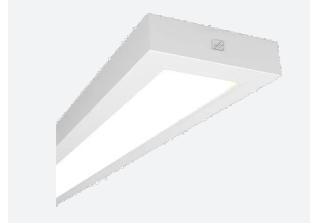

## Gemini

Gemini CCT Surface/Suspended Linear 1500mm Code: AGELED5/DD3/SM3

| Category      | Commercial Linear |
|---------------|-------------------|
| Application   | Ancillary, Retail |
| Specification | Performance       |

- High specification fully enclosed linear luminaire suitable for most commercial and educational applications
- Microprism diffuser for enhanced photometric performance
- CCT selectable between 3000K and 4000K and power selectable; offering a choice of 2 outputs, in one luminaire
- · Powered by Philips

- Robust steel construction
- Suitable for surface and suspension

| GENERAL INFORMATION              |                         |  |  |  |
|----------------------------------|-------------------------|--|--|--|
| Wattage                          | 40W                     |  |  |  |
| Lumens Delivered                 | 3300lm - 5300lm (4000K) |  |  |  |
| Lm/W                             | 131lm/W (4000K)         |  |  |  |
| Beam Angle                       | 70                      |  |  |  |
| CRI                              | 80                      |  |  |  |
| ССТ                              | 3000/4000K              |  |  |  |
| Input                            | 220-240V                |  |  |  |
| Operating Temp                   | 0°C - 50°C              |  |  |  |
| SDCM                             | 3                       |  |  |  |
| UGR                              | 18                      |  |  |  |
| Product Weight without Packaging | 6 kg                    |  |  |  |