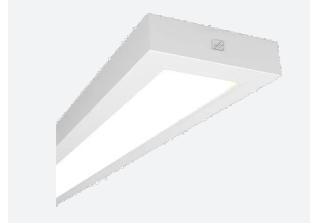

## Gemini

Gemini CCT Surface/Suspended Linear 1500mm Code: AGELED5/DD3/DM3

| Category      | Commercial Linear |  |
|---------------|-------------------|--|
| Application   | Ancillary, Retail |  |
| Specification | Performance       |  |

· Robust steel construction

Push pin release design feature ensures a quick and easy installation

- High specification fully enclosed linear luminaire suitable for most commercial and educational applications
- · Microprism diffuser for er
- CCT selectable between 30 outputs, in one luminaire
- · Powered by Philips

| enhanced photometric performance                             |  | Suitable for surface and suspension |
|--------------------------------------------------------------|--|-------------------------------------|
| 3000K and 4000K and power selectable: offering a choice of 2 |  |                                     |