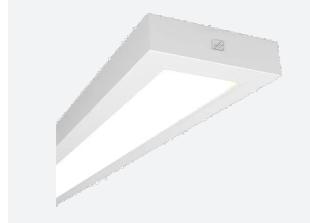

## Gemini

Gemini CCT Surface/Suspended Linear 1500mm Code: AGELED5/DD1/SM3

| Category      | Commercial Linear |  |
|---------------|-------------------|--|
| Application   | Ancillary, Retail |  |
| Specification | Performance       |  |

- High specification fully enclosed linear luminaire suitable for most commercial and educational applications
- Microprism diffuser for enhanced photometric performance
- CCT selectable between 3000K and 4000K and power selectable; offering a choice of 2 outputs, in one luminaire
- · Powered by Philips