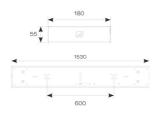

| TECHNICAL INFORMATION          |                    |  |  |
|--------------------------------|--------------------|--|--|
| Light Source                   | LED                |  |  |
| Colour / Finish                | White              |  |  |
| IP Rating                      | IP20               |  |  |
| Class Protection               | 1                  |  |  |
| Internal / External            | Internal           |  |  |
| Surface / Recessed / Suspended | Ceiling, Suspended |  |  |
| Lumen Depreciation             | L70 54,000h        |  |  |
| Warranty (Years)               | 5                  |  |  |
| CE Mark                        | Yes                |  |  |
| Height                         | 55 mm              |  |  |