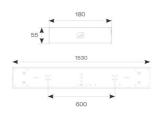

- Robust steel construction
- Suitable for surface and suspension

| GENER/                           | AL INFORMATION          |
|----------------------------------|-------------------------|
| Wattage                          | 40W                     |
| Lumens Delivered                 | 3300lm - 5300lm (4000K) |
| Lm/W                             | 131lm/W (4000K)         |
| Beam Angle                       | 70                      |
| CRI                              | 80                      |
| ССТ                              | 3000/4000K              |
| Input                            | 220-240V                |
| Operating Temp                   | 0°C - 50°C              |
| SDCM                             | 3                       |
| UGR                              | 18                      |
| Product Weight without Packaging | 6 kg                    |

| TECHNICAL INFORMATION          |                    |  |  |  |
|--------------------------------|--------------------|--|--|--|
| Light Source                   | LED                |  |  |  |
| Colour / Finish                | White              |  |  |  |
| IP Rating                      | IP20               |  |  |  |
| Class Protection               | 1                  |  |  |  |
| Internal / External            | Internal           |  |  |  |
| Surface / Recessed / Suspended | Ceiling, Suspended |  |  |  |
| Lumen Depreciation             | L70 54,000h        |  |  |  |
| Warranty (Years)               | 5                  |  |  |  |
| CE Mark                        | Yes                |  |  |  |
| Height                         | 55 mm              |  |  |  |