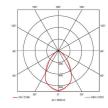

- Robust steel construction
- Suitable for surface and suspension

| GENER/                           | AL INFORMATION          |
|----------------------------------|-------------------------|
| Wattage                          | 40W                     |
| Lumens Delivered                 | 3300lm - 5300lm (4000K) |
| Lm/W                             | 131lm/W (4000K)         |
| Beam Angle                       | 70                      |
| CRI                              | 80                      |
| ССТ                              | 3000/4000K              |
| Input                            | 220-240V                |
| Operating Temp                   | 0°C - 50°C              |
| SDCM                             | 3                       |
| UGR                              | 18                      |
| Product Weight without Packaging | 6 kg                    |