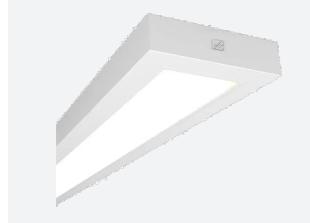

## Gemini

Gemini CCT Surface/Suspended Linear 1500mm Code: AGELED5/DD1/M3

| Category      | Commercial Linear<br>Ancillary, Retail |  |  |
|---------------|----------------------------------------|--|--|
| Application   |                                        |  |  |
| Specification | Performance                            |  |  |

- High specification fully enclosed linear luminaire suitable for most commercial and educational applications
- Microprism diffuser for enhanced photometric performance
- CCT selectable between 3000K and 4000K and power selectable; offering a choice of 2 outputs, in one luminaire
- · Powered by Philips

- Robust steel construction
- Suitable for surface and suspension

| GENER/                           | AL INFORMATION          |
|----------------------------------|-------------------------|
| Wattage                          | 40W                     |
| Lumens Delivered                 | 3300lm - 5300lm (4000K) |
| Lm/W                             | 131lm/W (4000K)         |
| Beam Angle                       | 70                      |
| CRI                              | 80                      |
| ССТ                              | 3000/4000K              |
| Input                            | 220-240V                |
| Operating Temp                   | 0°C - 50°C              |
| SDCM                             | 3                       |
| UGR                              | 18                      |
| Product Weight without Packaging | 6 kg                    |