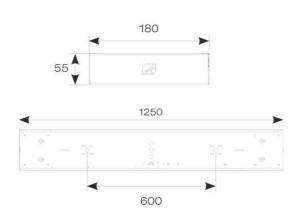

- Push pin release design feature ensures a quick and easy installation
- · Robust steel construction
- Suitable for surface and suspension

| GENERAL INFORMATION             |                         |  |  |  |
|---------------------------------|-------------------------|--|--|--|
| Wattage                         | 21W - 35W               |  |  |  |
| Lumens Delivered                | 2900lm - 4700lm (4000K) |  |  |  |
| Lm/W                            | 135lm/W (4000K)         |  |  |  |
| Beam Angle                      | 70                      |  |  |  |
| CRI                             | 80                      |  |  |  |
| ССТ                             | 3000/4000K              |  |  |  |
| Input                           | 220-240V                |  |  |  |
| Operating Temp                  | -20°C - 50°C            |  |  |  |
| SDCM                            | 3                       |  |  |  |
| UGR                             | 18                      |  |  |  |
| Product Weight without Packagir | <b>ng</b> 4.953 kg      |  |  |  |

| TECHNICAL INFORMATION          |                    |  |  |  |
|--------------------------------|--------------------|--|--|--|
| Light Source                   | LED                |  |  |  |
| Colour / Finish                | White              |  |  |  |
| IP Rating                      | IP20               |  |  |  |
| IK Rating                      | IK07               |  |  |  |
| Class Protection               | 1                  |  |  |  |
| Internal / External            | Internal           |  |  |  |
| Surface / Recessed / Suspended | Ceiling, Suspended |  |  |  |
| Lumen Depreciation             | L70 54,000h        |  |  |  |
| Warranty (Years)               | 5                  |  |  |  |
| CE Mark                        | Yes                |  |  |  |
| Height                         | 55 mm              |  |  |  |
| Accessories                    | ASK1               |  |  |  |