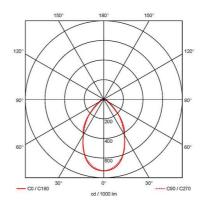

- Push pin release design feature ensures a quick and easy installation
- · Robust steel construction
- Suitable for surface and suspension

| GENERAL INFORMATION             |                         |  |  |  |
|---------------------------------|-------------------------|--|--|--|
| Wattage                         | 21W - 35W               |  |  |  |
| Lumens Delivered                | 2900lm - 4700lm (4000K) |  |  |  |
| Lm/W                            | 135lm/W (4000K)         |  |  |  |
| Beam Angle                      | 70                      |  |  |  |
| CRI                             | 80                      |  |  |  |
| ССТ                             | 3000/4000K              |  |  |  |
| Input                           | 220-240V                |  |  |  |
| Operating Temp                  | -20°C - 50°C            |  |  |  |
| SDCM                            | 3                       |  |  |  |
| UGR                             | 18                      |  |  |  |
| Product Weight without Packagir | <b>ng</b> 4.953 kg      |  |  |  |