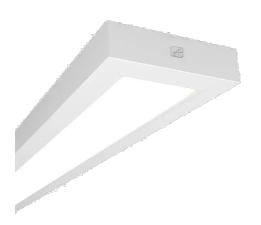

## Gemini

Gemini CCT Surface/Suspended Linear 1200mm

Code: AGELED4

## PRODUCT FEATURES

- High specification fully enclosed linear luminaire suitable for most commercial and educational applications
- Microprism diffuser for enhanced photometric performance
- CCT selectable between 3000K and 4000K and power selectable; offering a choice of 2 outputs, in one luminaire
- Powered by Philips

- Push pin release design feature ensures a quick and easy installation
- · Robust steel construction
- Suitable for surface and suspension

| GENERAL INFORMATION             |                         |  |  |  |
|---------------------------------|-------------------------|--|--|--|
| Wattage                         | 21W - 35W               |  |  |  |
| Lumens Delivered                | 2900lm - 4700lm (4000K) |  |  |  |
| Lm/W                            | 135lm/W (4000K)         |  |  |  |
| Beam Angle                      | 70                      |  |  |  |
| CRI                             | 80                      |  |  |  |
| ССТ                             | 3000/4000K              |  |  |  |
| Input                           | 220-240V                |  |  |  |
| Operating Temp                  | -20°C - 50°C            |  |  |  |
| SDCM                            | 3                       |  |  |  |
| UGR                             | 18                      |  |  |  |
| Product Weight without Packagir | <b>ng</b> 4.953 kg      |  |  |  |