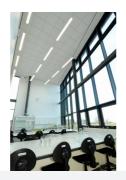

## PRODUCT FEATURES

- High specification fully enclosed linear luminaire suitable for most commercial and educational applications
- Microprism diffuser for enhanced photometric performance
- CCT selectable between 3000K and 4000K and power selectable; offering a choice of 2 outputs, in one luminaire
- Powered by Philips

- Push pin release design feature ensures a quick and easy installation
- · Robust steel construction
- Suitable for surface and suspension

| GENERAL INFORMATION             |                         |  |  |  |
|---------------------------------|-------------------------|--|--|--|
| Wattage                         | 21W - 35W               |  |  |  |
| Lumens Delivered                | 2900lm - 4700lm (4000K) |  |  |  |
| Lm/W                            | 135lm/W (4000K)         |  |  |  |
| Beam Angle                      | 70                      |  |  |  |
| CRI                             | 80                      |  |  |  |
| ССТ                             | 3000/4000K              |  |  |  |
| Input                           | 220-240V                |  |  |  |
| Operating Temp                  | -20°C - 50°C            |  |  |  |
| SDCM                            | 3                       |  |  |  |
| UGR                             | 18                      |  |  |  |
| Product Weight without Packagir | <b>ng</b> 4.953 kg      |  |  |  |