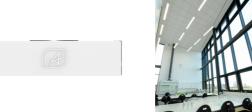

## Application Ancillary, Retail Specification Performance Gemini CCT Surface/Suspended Linear 1200mm

Code: AGELED4/SM3

Category

- High specification fully enclosed linear luminaire suitable for most commercial and educational applications
- Microprism diffuser for enhanced photometric performance
- CCT selectable between 3000K and 4000K and power selectable; offering a choice of 2 outputs, in one luminaire
- Powered by Philips

- Push pin release design feature ensures a quick and easy installation
- · Robust steel construction
- Suitable for surface and suspension

| GENERAL INFORMATION              |                         |  |
|----------------------------------|-------------------------|--|
| Wattage                          | 21W - 35W               |  |
| Lumens Delivered                 | 2900lm - 4700lm (4000K) |  |
| Lm/W                             | 135lm/W (4000K)         |  |
| Beam Angle                       | 70                      |  |
| CRI                              | 80                      |  |
| CCT                              | 3000/4000K              |  |
| Input                            | 220-240V                |  |
| Operating Temp                   | 0°C - 50°C              |  |
| SDCM                             | 3                       |  |
| UGR                              | 18                      |  |
| Product Weight without Packaging | 4.9 kg                  |  |