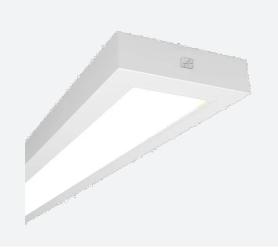

## Application Ancillary, Retail Specification Performance Gemini CCT Surface/Suspended Linear 1200mm

Code: AGELED4/SM3

Category

- High specification fully enclosed linear luminaire suitable for most commercial and educational applications
- Microprism diffuser for enhanced photometric performance
- CCT selectable between 3000K and 4000K and power selectable; offering a choice of 2 outputs, in one luminaire
- Powered by Philips

- Push pin release design feature ensures a quick and easy installation
- · Robust steel construction
- Suitable for surface and suspension

| GENERAL INFORMATION              |                         |  |
|----------------------------------|-------------------------|--|
| Wattage                          | 21W - 35W               |  |
| Lumens Delivered                 | 2900lm - 4700lm (4000K) |  |
| Lm/W                             | 135lm/W (4000K)         |  |
| Beam Angle                       | 70                      |  |
| CRI                              | 80                      |  |
| CCT                              | 3000/4000K              |  |
| Input                            | 220-240V                |  |
| Operating Temp                   | 0°C - 50°C              |  |
| SDCM                             | 3                       |  |
| UGR                              | 18                      |  |
| Product Weight without Packaging | 4.9 kg                  |  |