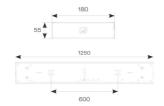

- Push pin release design feature ensures a quick and easy installation
- · Robust steel construction
- Suitable for surface and suspension

| GENERAL INFORMATION              |                         |  |
|----------------------------------|-------------------------|--|
| Wattage                          | 21W - 35W               |  |
| Lumens Delivered                 | 2900lm - 4700lm (4000K) |  |
| Lm/W                             | 135lm/W (4000K)         |  |
| Beam Angle                       | 70                      |  |
| CRI                              | 80                      |  |
| CCT                              | 3000/4000K              |  |
| Input                            | 220-240V                |  |
| Operating Temp                   | 0°C - 50°C              |  |
| SDCM                             | 3                       |  |
| UGR                              | 18                      |  |
| Product Weight without Packaging | 4.9 kg                  |  |

| TECHNICAL INFORMATION          |                    |  |
|--------------------------------|--------------------|--|
| Light Source                   | LED                |  |
| Colour / Finish                | White              |  |
| IP Rating                      | IP20               |  |
| Class Protection               | 1                  |  |
| Internal / External            | Internal           |  |
| Surface / Recessed / Suspended | Ceiling, Suspended |  |
| Lumen Depreciation             | L70 54,000h        |  |
| Warranty (Years)               | 5                  |  |
| CE Mark                        | Yes                |  |
| Height                         | 55 mm              |  |
| Accessories                    | ASK1               |  |
|                                |                    |  |