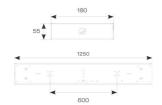

## Gemini CCT Surface/Suspended Linear 1200mm Code: AGELED4/DM3

- High specification fully enclosed linear luminaire suitable for most commercial and educational applications
- Microprism diffuser for enhanced photometric performance
- CCT selectable between 3000K and 4000K and power selectable; offering a choice of 2 outputs, in one luminaire
- Powered by Philips

- Push pin release design feature ensures a quick and easy installation
- · Robust steel construction
- Suitable for surface and suspension

| GENERAL INFORMATION              |                         |  |
|----------------------------------|-------------------------|--|
| Wattage                          | 21W - 35W               |  |
| Lumens Delivered                 | 2900lm - 4700lm (4000K) |  |
| Lm/W                             | 135lm/W (4000K)         |  |
| Beam Angle                       | 70                      |  |
| CRI                              | 80                      |  |
| CCT                              | 3000/4000K              |  |
| Input                            | 220-240V                |  |
| Operating Temp                   | 0°C - 50°C              |  |
| SDCM                             | 3                       |  |
| UGR                              | 18                      |  |
| Product Weight without Packaging | 0.347 kg                |  |