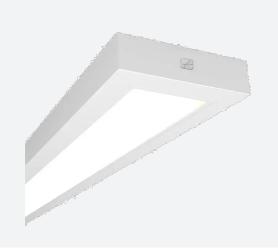

## Gemini CCT Surface/Suspended Linear 1200mm Code: AGELED4/DM3

- High specification fully enclosed linear luminaire suitable for most commercial and educational applications
- Microprism diffuser for enhanced photometric performance
- CCT selectable between 3000K and 4000K and power selectable; offering a choice of 2 outputs, in one luminaire
- Powered by Philips

- Push pin release design feature ensures a quick and easy installation
- · Robust steel construction
- Suitable for surface and suspension

| GENERAL INFORMATION              |                         |  |
|----------------------------------|-------------------------|--|
| Wattage                          | 21W - 35W               |  |
| Lumens Delivered                 | 2900lm - 4700lm (4000K) |  |
| Lm/W                             | 135lm/W (4000K)         |  |
| Beam Angle                       | 70                      |  |
| CRI                              | 80                      |  |
| CCT                              | 3000/4000K              |  |
| Input                            | 220-240V                |  |
| Operating Temp                   | 0°C - 50°C              |  |
| SDCM                             | 3                       |  |
| UGR                              | 18                      |  |
| Product Weight without Packaging | 0.347 kg                |  |