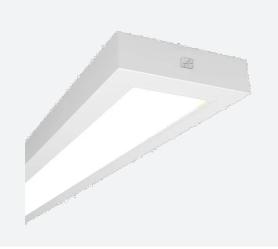

## Gemini CCT Surface/Suspended Linear 1200mm Code: AGELED4/DD4

- High specification fully enclosed linear luminaire suitable for most commercial and educational applications
- Microprism diffuser for enhanced photometric performance
- CCT selectable between 3000K and 4000K and power selectable; offering a choice of 2 outputs, in one luminaire
- Powered by Philips

- Push pin release design feature ensures a quick and easy installation
- · Robust steel construction
- Suitable for surface and suspension

| GENERAL INFORMATION              |                         |  |
|----------------------------------|-------------------------|--|
| Wattage                          | 35W                     |  |
| Lumens Delivered                 | 2900lm - 4700lm (4000K) |  |
| Lm/W                             | 135lm/W (4000K)         |  |
| Beam Angle                       | 70                      |  |
| CRI                              | 80                      |  |
| CCT                              | 3000/4000K              |  |
| Input                            | 220-240V                |  |
| Operating Temp                   | -20°C - 50°C            |  |
| SDCM                             | 3                       |  |
| UGR                              | 18                      |  |
| Product Weight without Packaging | 4.953 kg                |  |