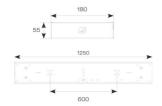

| TECHNICAL INFORMATION          |                    |  |
|--------------------------------|--------------------|--|
| Light Source                   | LED                |  |
| Colour / Finish                | White              |  |
| IP Rating                      | IP20               |  |
| Class Protection               | 1                  |  |
| Internal / External            | Internal           |  |
| Surface / Recessed / Suspended | Ceiling, Suspended |  |
| Lumen Depreciation             | L70 54,000h        |  |
| Warranty (Years)               | 5                  |  |
| CE Mark                        | Yes                |  |
| Height                         | 55 mm              |  |