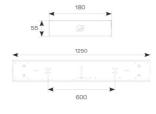

| TECHNICAL INFORMATION          |                    |  |  |
|--------------------------------|--------------------|--|--|
| Light Source                   | LED                |  |  |
| Colour / Finish                | White              |  |  |
| IP Rating                      | IP20               |  |  |
| Class Protection               | 1                  |  |  |
| Internal / External            | Internal           |  |  |
| Surface / Recessed / Suspended | Ceiling, Suspended |  |  |
| Lumen Depreciation             | L70 54,000h        |  |  |
| Warranty (Years)               | 5                  |  |  |
| CE Mark                        | Yes                |  |  |
| Height                         | 55 mm              |  |  |