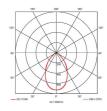

| GENERAL INFORMATION     |  |  |  |
|-------------------------|--|--|--|
| 35W                     |  |  |  |
| 2900lm - 4700lm (4000K) |  |  |  |
| 135lm/W (4000K)         |  |  |  |
| 70                      |  |  |  |
| 80                      |  |  |  |
| 3000/4000K              |  |  |  |
| 220-240V                |  |  |  |
| 0°C - 50°C              |  |  |  |
| 3                       |  |  |  |
| 18                      |  |  |  |
|                         |  |  |  |