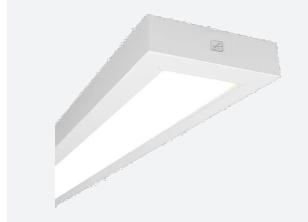

## Gemini

Gemini CCT Surface/Suspended Linear 1200mm Code: AGELED4/DD4/SM3

Category Application

Specification

- High specification fully enclosed linear luminaire suitable for most commercial and educational applications
  .
- Microprism diffuser for enhanced photometric performance
- CCT selectable between 3000K and 4000K and power selectable; offering a choice of 2 outputs, in one luminaire
- · Powered by Philips

- Push pin release design feature ensures a quick and easy installation
- Robust steel construction
- Suitable for surface and suspension

| www.ansell-lighting.com | Warrington: | +44 (0) 1942 433333 | Belfast: +44 (0) 2890 773750 |
|-------------------------|-------------|---------------------|------------------------------|
|                         |             |                     |                              |