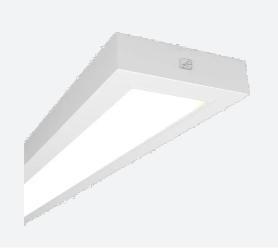

## **Application** Ancillary, Retail Specification Performance Gemini CCT Surface/Suspended Linear 1200mm Code: AGELED4/DD4/M3

Category

- $\bullet \ \ \text{High specification fully enclosed linear luminaire suitable for most commercial and}$ educational applications
- Microprism diffuser for enhanced photometric performance
- CCT selectable between 3000K and 4000K and power selectable; offering a choice of 2  $\,$ outputs, in one luminaire
- · Powered by Philips

www.ansell-lighting.com

- Push pin release design feature ensures a quick and easy installation
- · Robust steel construction
- Suitable for surface and suspension

| GENERAL INFORMATION              |                         |  |
|----------------------------------|-------------------------|--|
| Wattage                          | 35W                     |  |
| Lumens Delivered                 | 2900lm - 4700lm (4000K) |  |
| Lm/W                             | 135lm/W (4000K)         |  |
| Beam Angle                       | 70                      |  |
| CRI                              | 80                      |  |
| CCT                              | 3000/4000K              |  |
| Input                            | 220-240V                |  |
| Operating Temp                   | 0°C - 50°C              |  |
| SDCM                             | 3                       |  |
| UGR                              | 18                      |  |
| Product Weight without Packaging | 4.9 kg                  |  |