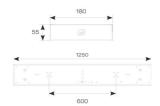

## **Application** Ancillary, Retail Specification Performance Gemini CCT Surface/Suspended Linear 1200mm Code: AGELED4/DD4/M3

Category

- $\bullet \ \ \text{High specification fully enclosed linear luminaire suitable for most commercial and}$ educational applications
- Microprism diffuser for enhanced photometric performance
- CCT selectable between 3000K and 4000K and power selectable; offering a choice of 2  $\,$ outputs, in one luminaire
- · Powered by Philips

www.ansell-lighting.com

- Push pin release design feature ensures a quick and easy installation
- · Robust steel construction
- Suitable for surface and suspension

| GENERAL INFORMATION              |                         |  |
|----------------------------------|-------------------------|--|
| Wattage                          | 35W                     |  |
| Lumens Delivered                 | 2900lm - 4700lm (4000K) |  |
| Lm/W                             | 135lm/W (4000K)         |  |
| Beam Angle                       | 70                      |  |
| CRI                              | 80                      |  |
| CCT                              | 3000/4000K              |  |
| Input                            | 220-240V                |  |
| Operating Temp                   | 0°C - 50°C              |  |
| SDCM                             | 3                       |  |
| UGR                              | 18                      |  |
| Product Weight without Packaging | 4.9 kg                  |  |

| TECHNICAL INFORMATION          |                    |  |
|--------------------------------|--------------------|--|
| Light Source                   | LED                |  |
| Colour / Finish                | White              |  |
| IP Rating                      | IP20               |  |
| Class Protection               | 1                  |  |
| Internal / External            | Internal           |  |
| Surface / Recessed / Suspended | Ceiling, Suspended |  |
| Lumen Depreciation             | L70 54,000h        |  |
| Warranty (Years)               | 5                  |  |
| CE Mark                        | Yes                |  |
| Height                         | 55 mm              |  |