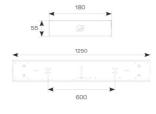

| TECHNICAL INFORMATION          |                    |  |
|--------------------------------|--------------------|--|
| Light Source                   | LED                |  |
| Colour / Finish                | White              |  |
| IP Rating                      | IP20               |  |
| Class Protection               | 1                  |  |
| Internal / External            | Internal           |  |
| Surface / Recessed / Suspended | Ceiling, Suspended |  |
| Lumen Depreciation             | L70 54,000h        |  |
| Warranty (Years)               | 5                  |  |
| CE Mark                        | Yes                |  |
| Height                         | 55 mm              |  |