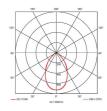

| GENERAL INFORMATION |                         |  |
|---------------------|-------------------------|--|
| Wattage             | 35W                     |  |
| Lumens Delivered    | 2900lm - 4700lm (4000K) |  |
| Lm/W                | 135lm/W (4000K)         |  |
| Beam Angle          | 70                      |  |
| CRI                 | 80                      |  |
| CCT                 | 3000/4000K              |  |
| Input               | 220-240V                |  |
| Operating Temp      | 0°C - 50°C              |  |
| SDCM                | 3                       |  |
| UGR                 | 18                      |  |