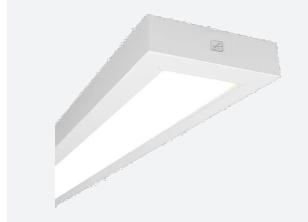

## Gemini

Gemini CCT Surface/Suspended Linear 1200mm Code: AGELED4/DD3/SM3

· Robust steel construction

• Suitable for surface and suspension

• Push pin release design feature ensures a quick and easy installation

Category

Application

Specification

- High specification fully enclosed linear luminaire suitable for most commercial and educational applications
- Microprism diffuser for enhanced photometric performance
- CCT selectable between 3000K and 4000K and power selectable; offering a choice of 2 outputs, in one luminaire
- · Powered by Philips