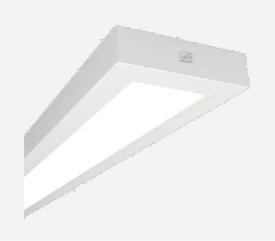

## Gemini CCT Surface/Suspended Linear 1200mm Code: AGELED4/DD1

## PRODUCT FEATURES

- $\bullet \ \ \text{High specification fully enclosed linear luminaire suitable for most commercial and}$ educational applications
- Microprism diffuser for enhanced photometric performance
- CCT selectable between 3000K and 4000K and power selectable; offering a choice of 2  $\,$ outputs, in one luminaire
- · Powered by Philips

- Push pin release design feature ensures a quick and easy installation
- · Robust steel construction
- Suitable for surface and suspension

| GENERAL INFORMATION              |                         |
|----------------------------------|-------------------------|
| Wattage                          | 35W                     |
| Lumens Delivered                 | 2900lm - 4700lm (4000K) |
| Lm/W                             | 135lm/W (4000K)         |
| Beam Angle                       | 70                      |
| CRI                              | 80                      |
| CCT                              | 3000/4000K              |
| Input                            | 220-240V                |
| Operating Temp                   | -20°C - 50°C            |
| SDCM                             | 3                       |
| UGR                              | 18                      |
| Product Weight without Packaging | 4.953 kg                |