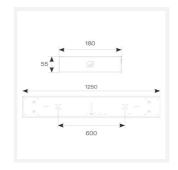

## Gemini CCT Surface/Suspended Linear 1200mm Code: AGELED4/DD1

- Push pin release design feature ensures a quick and easy installation
- · Robust steel construction
- Suitable for surface and suspension

| GENERAL INFORMATION              |                         |
|----------------------------------|-------------------------|
| Wattage                          | 35W                     |
| Lumens Delivered                 | 2900lm - 4700lm (4000K) |
| Lm/W                             | 135lm/W (4000K)         |
| Beam Angle                       | 70                      |
| CRI                              | 80                      |
| CCT                              | 3000/4000K              |
| Input                            | 220-240V                |
| Operating Temp                   | -20°C - 50°C            |
| SDCM                             | 3                       |
| UGR                              | 18                      |
| Product Weight without Packaging | 4.953 kg                |

| TECHNICAL INFORMATION          |                    |  |
|--------------------------------|--------------------|--|
| Light Source                   | LED                |  |
| Colour / Finish                | White              |  |
| IP Rating                      | IP20               |  |
| Class Protection               | 1                  |  |
| Internal / External            | Internal           |  |
| Surface / Recessed / Suspended | Ceiling, Suspended |  |
| Lumen Depreciation             | L70 54,000h        |  |
| Warranty (Years)               | 5                  |  |
| CE Mark                        | Yes                |  |
| Height                         | 55 mm              |  |