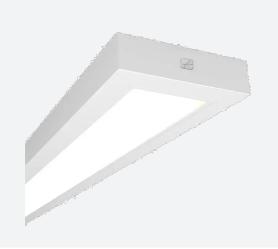

## Commercial Linear Category **Application** Ancillary, Retail Specification Performance Gemini CCT Surface/Suspended Linear 1200mm

Code: AGELED4/DD1/M3

- $\bullet \ \ \text{High specification fully enclosed linear luminaire suitable for most commercial and}$ educational applications
- Microprism diffuser for enhanced photometric performance
- CCT selectable between 3000K and 4000K and power selectable; offering a choice of 2  $\,$ outputs, in one luminaire
- · Powered by Philips

www.ansell-lighting.com

- Push pin release design feature ensures a quick and easy installation
- · Robust steel construction
- Suitable for surface and suspension

| GENERAL INFORMATION              |                         |
|----------------------------------|-------------------------|
| Wattage                          | 35W                     |
| Lumens Delivered                 | 2900lm - 4700lm (4000K) |
| Lm/W                             | 135lm/W (4000K)         |
| Beam Angle                       | 70                      |
| CRI                              | 80                      |
| ССТ                              | 3000/4000K              |
| Input                            | 220-240V                |
| Operating Temp                   | 0°C - 50°C              |
| SDCM                             | 3                       |
| UGR                              | 18                      |
| Product Weight without Packaging | 4.953 kg                |

| TECHNICAL INFORMATION          |                    |  |
|--------------------------------|--------------------|--|
| Light Source                   | LED                |  |
| Colour / Finish                | White              |  |
| IP Rating                      | IP20               |  |
| Class Protection               | 1                  |  |
| Internal / External            | Internal           |  |
| Surface / Recessed / Suspended | Ceiling, Suspended |  |
| Lumen Depreciation             | L70 54,000h        |  |
| Warranty (Years)               | 5                  |  |
| CE Mark                        | Yes                |  |
| Height                         | 55 mm              |  |