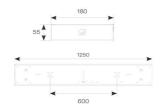

www.ansell-lighting.com

- Push pin release design feature ensures a quick and easy installation
- · Robust steel construction
- Suitable for surface and suspension

| GENERAL INFORMATION              |                         |
|----------------------------------|-------------------------|
| Wattage                          | 35W                     |
| Lumens Delivered                 | 2900lm - 4700lm (4000K) |
| Lm/W                             | 135lm/W (4000K)         |
| Beam Angle                       | 70                      |
| CRI                              | 80                      |
| ССТ                              | 3000/4000K              |
| Input                            | 220-240V                |
| Operating Temp                   | 0°C - 50°C              |
| SDCM                             | 3                       |
| UGR                              | 18                      |
| Product Weight without Packaging | 4.953 kg                |

| TECHNICAL INFORMATION          |                    |  |
|--------------------------------|--------------------|--|
| Light Source                   | LED                |  |
| Colour / Finish                | White              |  |
| IP Rating                      | IP20               |  |
| Class Protection               | 1                  |  |
| Internal / External            | Internal           |  |
| Surface / Recessed / Suspended | Ceiling, Suspended |  |
| Lumen Depreciation             | L70 54,000h        |  |
| Warranty (Years)               | 5                  |  |
| CE Mark                        | Yes                |  |
| Height                         | 55 mm              |  |