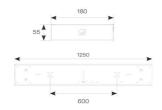

| TECHNICAL INFORMATION          |                    |  |
|--------------------------------|--------------------|--|
| Light Source                   | LED                |  |
| Colour / Finish                | White              |  |
| IP Rating                      | IP20               |  |
| Class Protection               | 1                  |  |
| Internal / External            | Internal           |  |
| Surface / Recessed / Suspended | Ceiling, Suspended |  |
| Lumen Depreciation             | L70 54,000h        |  |
| Warranty (Years)               | 5                  |  |
| CE Mark                        | Yes                |  |
| Height                         | 55 mm              |  |