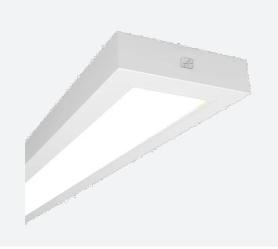

## Gemini CCT Surface/Suspended Linear 1200mm Code: AGELED4/DD1/DM3

Warrington: +44 (0) 1942 433333

- High specification fully enclosed linear luminaire suitable for most commercial and educational applications
- Microprism diffuser for enhanced photometric performance
- CCT selectable between 3000K and 4000K and power selectable; offering a choice of 2 outputs, in one luminaire
- Powered by Philips

- Push pin release design feature ensures a quick and easy installation
- · Robust steel construction
- Suitable for surface and suspension

| GENERAL INFORMATION |                         |  |
|---------------------|-------------------------|--|
| Wattage             | 35W                     |  |
| Lumens Delivered    | 2900lm - 4700lm (4000K) |  |
| Lm/W                | 135lm/W (4000K)         |  |
| Beam Angle          | 70                      |  |
| CRI                 | 80                      |  |
| CCT                 | 3000/4000K              |  |
| Input               | 220-240V                |  |
| Operating Temp      | 0°C - 50°C              |  |
| SDCM                | 3                       |  |
| UGR                 | 18                      |  |