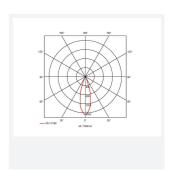

• Deep cut-off angle for glare control and comfort

**Application** 

Specification

Mirror finished anodized reflector for optimum light control

| GENERAL INFORMATION |          |  |
|---------------------|----------|--|
| Wattage             | 14W      |  |
| Lumens Delivered    | 720lm    |  |
| Lm/W                | 53lm/W   |  |
| Beam Angle          | 30       |  |
| CRI                 | 95       |  |
| CCT                 | 3000K    |  |
| Input               | 220-240V |  |
| Operating Temp      | -20⊠-25⊠ |  |
| SDCM                | 3        |  |
| UGR                 | 10       |  |
| Cut-Out Size        | 68       |  |