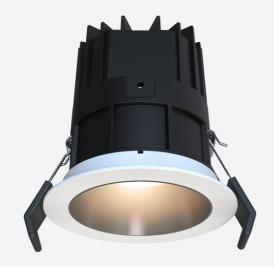

## **Unity GC Pro**

Unity GC Pro 3 Fixed Downlight Warm White Code: AGCP3/1/WW/OCTO

Ancillary, Commercial, Hospitality, Residential, Retail

## PRODUCT FEATURES

- Compact high performance architectural adjustable downlight suitable for residential applications
- Die-cast aluminium construction, powder coated
- Remote driver with plug and play connection

• Deep cut-off angle for glare control and comfort

**Application** 

Specification

Mirror finished anodized reflector for optimum light control

| GENERAL INFORMATION |          |  |
|---------------------|----------|--|
| Wattage             | 14W      |  |
| Lumens Delivered    | 720lm    |  |
| Lm/W                | 53lm/W   |  |
| Beam Angle          | 30       |  |
| CRI                 | 95       |  |
| CCT                 | 3000K    |  |
| Input               | 220-240V |  |
| Operating Temp      | -20⊠-25⊠ |  |
| SDCM                | 3        |  |
| UGR                 | 10       |  |
| Cut-Out Size        | 68       |  |