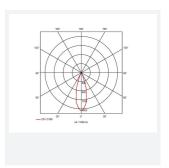

www.ansell-lighting.com

- Deep cut-off angle for glare control and comfort
- Mirror finished anodized reflector for optimum light control

| GENERAL INFORMATION |          |  |
|---------------------|----------|--|
| Wattage             | 14W      |  |
| Lumens Delivered    | 720lm    |  |
| Lm/W                | 53lm/W   |  |
| Beam Angle          | 30       |  |
| CRI                 | 95       |  |
| ССТ                 | 3000K    |  |
| Input               | 220-240V |  |
| Operating Temp      | -20⊠-25⊠ |  |
| SDCM                | 3        |  |
| UGR                 | 10       |  |
| Cut-Out Size        | 68       |  |