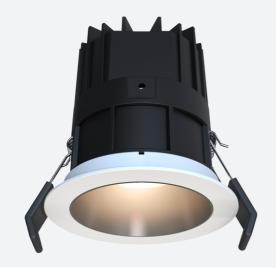

## **Unity GC Pro**

 Application
 Ancillary, Commercial, Hospitality, Residential, Retail

 Specification
 Architectural

Unity GC Pro 3 Fixed Downlight Warm White DSI Code: AGCP3/1/WW/DD4

## PRODUCT FEATURES

- Compact high performance architectural adjustable downlight suitable for residential applications
- Die-cast aluminium construction, powder coated
- Remote driver with plug and play connection

www.ansell-lighting.com

- Deep cut-off angle for glare control and comfort
- Mirror finished anodized reflector for optimum light control

| GENERAL INFORMATION |          |  |
|---------------------|----------|--|
| Wattage             | 14W      |  |
| Lumens Delivered    | 720lm    |  |
| Lm/W                | 53lm/W   |  |
| Beam Angle          | 30       |  |
| CRI                 | 95       |  |
| ССТ                 | 3000K    |  |
| Input               | 220-240V |  |
| Operating Temp      | -20⊠-25⊠ |  |
| SDCM                | 3        |  |
| UGR                 | 10       |  |
| Cut-Out Size        | 68       |  |