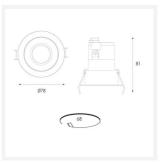

www.ansell-lighting.com

- Deep cut-off angle for glare control and comfort
- Mirror finished anodized reflector for optimum light control

| GENERAL INFORMATION |          |  |
|---------------------|----------|--|
| Wattage             | 14W      |  |
| Lumens Delivered    | 720lm    |  |
| Lm/W                | 53lm/W   |  |
| Beam Angle          | 30       |  |
| CRI                 | 95       |  |
| ССТ                 | 3000K    |  |
| Input               | 220-240V |  |
| Operating Temp      | -20⊠-25⊠ |  |
| SDCM                | 3        |  |
| UGR                 | 10       |  |
| Cut-Out Size        | 68       |  |