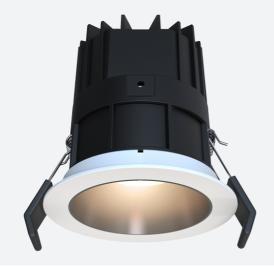

## **Unity GC Pro**

 Application
 Ancillary, Commercial, Hospitality, Residential, Retail

 Specification
 Architectural

Unity GC Pro 3 Fixed Downlight Warm White DALI Code: AGCP3/1/WW/DD3

## PRODUCT FEATURES

- Compact high performance architectural adjustable downlight suitable for residential applications
- Die-cast aluminium construction, powder coated
- Remote driver with plug and play connection

- Deep cut-off angle for glare control and comfort
- Mirror finished anodized reflector for optimum light control

| GENERAL INFORMATION              |          |  |
|----------------------------------|----------|--|
| Wattage                          | 14W      |  |
| Lumens Delivered                 | 720lm    |  |
| Lm/W                             | 53lm/W   |  |
| Beam Angle                       | 30       |  |
| CRI                              | 95       |  |
| CCT                              | 3000K    |  |
| Input                            | 220-240V |  |
| Operating Temp                   | -20⊠-25⊠ |  |
| SDCM                             | 3        |  |
| UGR                              | 10       |  |
| Cut-Out Size                     | 68       |  |
| Product Weight without Packaging | 1.067 kg |  |