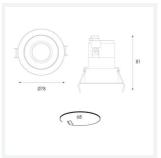

- Deep cut-off angle for glare control and comfort
- Mirror finished anodized reflector for optimum light control

| GENERAL INFORMATION              |          |  |
|----------------------------------|----------|--|
| Wattage                          | 14W      |  |
| Lumens Delivered                 | 720lm    |  |
| Lm/W                             | 53lm/W   |  |
| Beam Angle                       | 30       |  |
| CRI                              | 95       |  |
| CCT                              | 3000K    |  |
| Input                            | 220-240V |  |
| Operating Temp                   | -20⊠-25⊠ |  |
| SDCM                             | 3        |  |
| UGR                              | 10       |  |
| Cut-Out Size                     | 68       |  |
| Product Weight without Packaging | 1.067 kg |  |