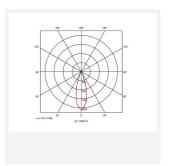

- Deep cut-off angle for glare control and comfort
- Mirror finished anodized reflector for optimum light control

| GENERAL INFORMATION              |          |  |
|----------------------------------|----------|--|
| Wattage                          | 14W      |  |
| Lumens Delivered                 | 720lm    |  |
| Lm/W                             | 53lm/W   |  |
| Beam Angle                       | 30       |  |
| CRI                              | 95       |  |
| CCT                              | 3000K    |  |
| Input                            | 220-240V |  |
| Operating Temp                   | -20⊠-25⊠ |  |
| SDCM                             | 3        |  |
| UGR                              | 10       |  |
| Cut-Out Size                     | 68       |  |
| Product Weight without Packaging | 1.067 kg |  |