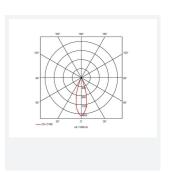

• Deep cut-off angle for glare control and comfort

**Application** 

Specification

Mirror finished anodized reflector for optimum light control

| GENERAL INFORMATION              |          |
|----------------------------------|----------|
| Wattage                          | 14W      |
| Lumens Delivered                 | 720lm    |
| Lm/W                             | 53lm/W   |
| Beam Angle                       | 30       |
| CRI                              | 95       |
| CCT                              | 3000K    |
| Input                            | 220-240V |
| Operating Temp                   | -20⊠-25⊠ |
| SDCM                             | 3        |
| UGR                              | 10       |
| Cut-Out Size                     | 68       |
| Product Weight without Packaging | 1.068 kg |