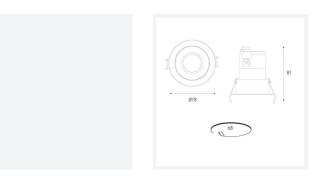

• Deep cut-off angle for glare control and comfort

**Application** 

Specification

Mirror finished anodized reflector for optimum light control

| GENERAL INFORMATION              |          |
|----------------------------------|----------|
| Wattage                          | 14W      |
| Lumens Delivered                 | 720lm    |
| Lm/W                             | 53lm/W   |
| Beam Angle                       | 30       |
| CRI                              | 95       |
| CCT                              | 3000K    |
| Input                            | 220-240V |
| Operating Temp                   | -20⊠-25⊠ |
| SDCM                             | 3        |
| UGR                              | 10       |
| Cut-Out Size                     | 68       |
| Product Weight without Packaging | 1.068 kg |