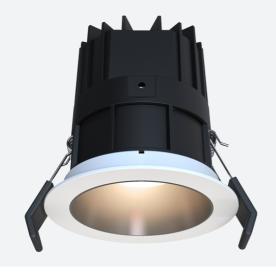

## **Unity GC Pro**

Unity GC Pro 3 Fixed Downlight Warm White Code: AGCP3/1/WW/DD1

Ancillary, Commercial, Hospitality, Residential, Retail

## PRODUCT FEATURES

- Compact high performance architectural adjustable downlight suitable for residential applications
- Die-cast aluminium construction, powder coated
- Remote driver with plug and play connection

• Deep cut-off angle for glare control and comfort

**Application** 

Specification

Mirror finished anodized reflector for optimum light control

| GENERAL INFORMATION              |          |
|----------------------------------|----------|
| Wattage                          | 14W      |
| Lumens Delivered                 | 720lm    |
| Lm/W                             | 53lm/W   |
| Beam Angle                       | 30       |
| CRI                              | 95       |
| CCT                              | 3000K    |
| Input                            | 220-240V |
| Operating Temp                   | -20⊠-25⊠ |
| SDCM                             | 3        |
| UGR                              | 10       |
| Cut-Out Size                     | 68       |
| Product Weight without Packaging | 1.068 kg |