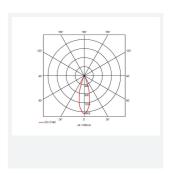

- Deep cut-off angle for glare control and comfort
- Mirror finished anodized reflector for optimum light control

| GENERAL INFORMATION |          |  |
|---------------------|----------|--|
| Wattage             | 14W      |  |
| Lumens Delivered    | 780lm    |  |
| Lm/W                | 57lm/W   |  |
| Beam Angle          | 30       |  |
| CRI                 | 95       |  |
| CCT                 | 4000K    |  |
| Input               | 220-240V |  |
| Operating Temp      | -20⊠-25⊠ |  |
| SDCM                | 3        |  |
| UGR                 | 10       |  |
| Cut-Out Size        | 68       |  |