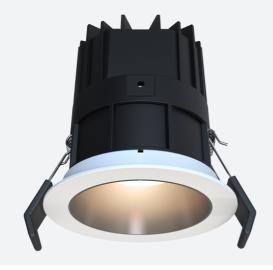

## **Unity GC Pro**

 Application
 Ancillary, Commercial, Hospitality, Residential, Retail

 Specification
 Architectural

Unity GC Pro 3 Fixed Downlight Cool White OCTO Code: AGCP3/1/CW/OCTO

## PRODUCT FEATURES

- Compact high performance architectural adjustable downlight suitable for residential applications
- Die-cast aluminium construction, powder coated
- Remote driver with plug and play connection

- Deep cut-off angle for glare control and comfort
- Mirror finished anodized reflector for optimum light control

| GENERAL INFORMATION |          |  |
|---------------------|----------|--|
| Wattage             | 14W      |  |
| Lumens Delivered    | 780lm    |  |
| Lm/W                | 57lm/W   |  |
| Beam Angle          | 30       |  |
| CRI                 | 95       |  |
| CCT                 | 4000K    |  |
| Input               | 220-240V |  |
| Operating Temp      | -20⊠-25⊠ |  |
| SDCM                | 3        |  |
| UGR                 | 10       |  |
| Cut-Out Size        | 68       |  |