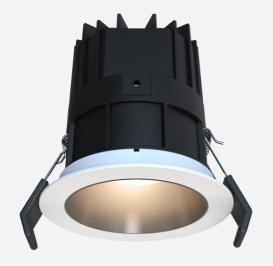

## Unity GC Pro

Unity GC Pro 3 Fixed Downlight Cool White DSI Code: AGCP3/1/CW/DD4

| Ap | oplication   | Ancillary, Commercial, Hospitality, Residential, Retai |
|----|--------------|--------------------------------------------------------|
| Sp | pecification | Architectural                                          |

## PRODUCT FEATURES

- Compact high performance architectural adjustable downlight suitable for residential applications
- Deep cut-off angle for glare control and comfort
- Mirror finished anodized reflector for optimum light control

- Die-cast aluminium construction, powder coated
- Remote driver with plug and play connection

|                  | GENERAL INFORMATION |  |
|------------------|---------------------|--|
| Wattage          | 14W                 |  |
| Lumens Delivered | 780lm               |  |
| Lm/W             | 57lm/W              |  |
| Beam Angle       | 30                  |  |
| CRI              | 95                  |  |
| CCT              | 4000K               |  |
| Input            | 220-240V            |  |
| Operating Temp   | -20⊠-25⊠            |  |
| SDCM             | 3                   |  |
| UGR              | 10                  |  |
| Cut-Out Size     | 68                  |  |