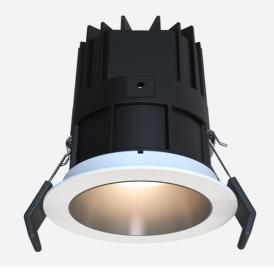

## **Unity GC Pro**

 Application
 Ancillary, Commercial, Hospitality, Residential, Retail

 Specification
 Architectural

Unity GC Pro 3 Fixed Downlight Cool White DALI Code: AGCP3/1/CW/DD3

## PRODUCT FEATURES

- Compact high performance architectural adjustable downlight suitable for residential applications
- Die-cast aluminium construction, powder coated
- Remote driver with plug and play connection