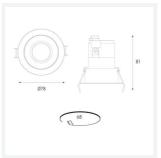

www.ansell-lighting.com

- Deep cut-off angle for glare control and comfort
- Mirror finished anodized reflector for optimum light control

| GENERAL INFORMATION             |             |  |
|---------------------------------|-------------|--|
| Wattage                         | 14W         |  |
| Lumens Delivered                | 780lm       |  |
| Lm/W                            | 57lm/W      |  |
| Beam Angle                      | 30          |  |
| CRI                             | 95          |  |
| ССТ                             | 4000K       |  |
| Input                           | 220-240V    |  |
| Operating Temp                  | -20⊠-25⊠    |  |
| SDCM                            | 3           |  |
| UGR                             | 10          |  |
| Cut-Out Size                    | 68          |  |
| Product Weight without Packagin | ng 1.067 kg |  |