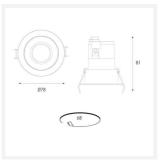

- Deep cut-off angle for glare control and comfort
- Mirror finished anodized reflector for optimum light control

| GENERAL INFORMATION |          |  |
|---------------------|----------|--|
| Wattage             | 14W      |  |
| Lumens Delivered    | 780lm    |  |
| Lm/W                | 57lm/W   |  |
| Beam Angle          | 30       |  |
| CRI                 | 95       |  |
| CCT                 | 4000K    |  |
| Input               | 220-240V |  |
| Operating Temp      | -20⊠-25⊠ |  |
| SDCM                | 3        |  |
| UGR                 | 10       |  |
| Cut-Out Size        | 68       |  |