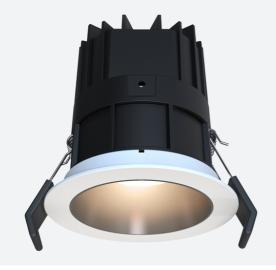

## **Unity GC Pro**

 Application
 Ancillary, Commercial, Hospitality, Residential, Retail

 Specification
 Architectural

Unity GC Pro 3 Fixed Downlight Cool White Switch Code: AGCP3/1/CW/DD1

## PRODUCT FEATURES

- Compact high performance architectural adjustable downlight suitable for residential applications
- Die-cast aluminium construction, powder coated
- Remote driver with plug and play connection

- Deep cut-off angle for glare control and comfort
- Mirror finished anodized reflector for optimum light control

| GENERAL INFORMATION |          |  |
|---------------------|----------|--|
| Wattage             | 14W      |  |
| Lumens Delivered    | 780lm    |  |
| Lm/W                | 57lm/W   |  |
| Beam Angle          | 30       |  |
| CRI                 | 95       |  |
| CCT                 | 4000K    |  |
| Input               | 220-240V |  |
| Operating Temp      | -20⊠-25⊠ |  |
| SDCM                | 3        |  |
| UGR                 | 10       |  |
| Cut-Out Size        | 68       |  |