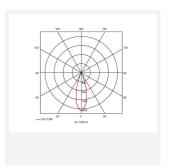

- Deep cut-off angle for glare control and comfort
- Mirror finished anodized reflector for optimum light control

| GENERAL INFORMATION |          |  |
|---------------------|----------|--|
| Wattage             | 14W      |  |
| Lumens Delivered    | 780lm    |  |
| Lm/W                | 57lm/W   |  |
| Beam Angle          | 30       |  |
| CRI                 | 95       |  |
| CCT                 | 4000K    |  |
| Input               | 220-240V |  |
| Operating Temp      | -20⊠-25⊠ |  |
| SDCM                | 3        |  |
| UGR                 | 10       |  |
| Cut-Out Size        | 68       |  |