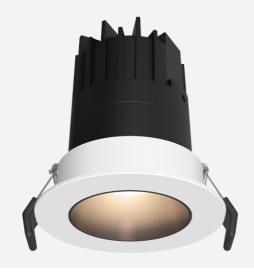

## **Unity GC Pro**

Unity GC Pro 2 Fixed Downlight Warm White Code: AGCP2/1/WW/OCTO

Ancillary, Commercial, Hospitality, Residential, Retail

## PRODUCT FEATURES

- Compact high performance architectural adjustable downlight suitable for residential applications
- Die-cast aluminium construction, powder coated
- Remote driver with plug and play connection

• Deep cut-off angle for glare control and comfort

**Application** 

Specification

Mirror finished anodized reflector for optimum light control

| GENERAL INFORMATION |          |  |
|---------------------|----------|--|
| Wattage             | 7W       |  |
| Lumens Delivered    | 280lm    |  |
| Lm/W                | 40lm/W   |  |
| Beam Angle          | 30       |  |
| CRI                 | 95       |  |
| CCT                 | 3000K    |  |
| Input               | 220-240V |  |
| Operating Temp      | -20⊠-25⊠ |  |
| SDCM                | 3        |  |
| UGR                 | 10       |  |
| Cut-Out Size        | 50       |  |