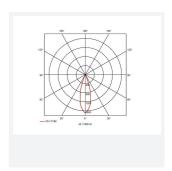

• Deep cut-off angle for glare control and comfort

**Application** 

Specification

Mirror finished anodized reflector for optimum light control

| GENERAL INFORMATION |          |  |
|---------------------|----------|--|
| Wattage             | 7W       |  |
| Lumens Delivered    | 280lm    |  |
| Lm/W                | 40lm/W   |  |
| Beam Angle          | 30       |  |
| CRI                 | 95       |  |
| CCT                 | 3000K    |  |
| Input               | 220-240V |  |
| Operating Temp      | -20⊠-25⊠ |  |
| SDCM                | 3        |  |
| UGR                 | 10       |  |
| Cut-Out Size        | 50       |  |