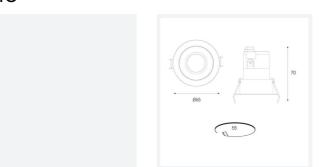

• Deep cut-off angle for glare control and comfort

**Application** 

Specification

Mirror finished anodized reflector for optimum light control

| GENERAL INFORMATION |          |  |
|---------------------|----------|--|
| Wattage             | 7W       |  |
| Lumens Delivered    | 280lm    |  |
| Lm/W                | 40lm/W   |  |
| Beam Angle          | 30       |  |
| CRI                 | 95       |  |
| CCT                 | 3000K    |  |
| Input               | 220-240V |  |
| Operating Temp      | -20⊠-25⊠ |  |
| SDCM                | 3        |  |
| UGR                 | 10       |  |
| Cut-Out Size        | 50       |  |