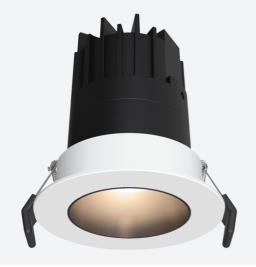

## Unity GC Pro

Unity GC Pro 2 Fixed Downlight Warm White DSI Code: AGCP2/1/WW/DD4

|                  | Se<br>t T I | N G             |
|------------------|-------------|-----------------|
| @ansell_lighting | f           | anselllighting  |
| Ansell Lighting  | 0           | ansell_lighting |

## PRODUCT FEATURES

- Compact high performance architectural adjustable downlight suitable for residential applications
- Deep cut-off angle for glare control and comfort
- Mirror finished anodized reflector for optimum light control

| Die-cast aluminium construction, powder coated |
|------------------------------------------------|
| Remote driver with plug and play connection    |

| GENERAL INFORMATION |  |  |
|---------------------|--|--|
| 7W                  |  |  |
| 280lm               |  |  |
| 40lm/W              |  |  |
| 30                  |  |  |
| 95                  |  |  |
| 3000K               |  |  |
| 220-240V            |  |  |
| -2012-2512          |  |  |
| 3                   |  |  |
| 10                  |  |  |
| 50                  |  |  |
|                     |  |  |