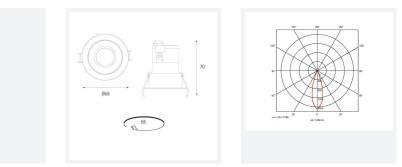

| Die-cast aluminium construction, powder coated |
|------------------------------------------------|
| Remote driver with plug and play connection    |

| GENERAL INFORMATION |  |  |
|---------------------|--|--|
| 7W                  |  |  |
| 280lm               |  |  |
| 40lm/W              |  |  |
| 30                  |  |  |
| 95                  |  |  |
| 3000K               |  |  |
| 220-240V            |  |  |
| -2012-2512          |  |  |
| 3                   |  |  |
| 10                  |  |  |
| 50                  |  |  |
|                     |  |  |

| TECHNICAL INFORMATION          |             |  |
|--------------------------------|-------------|--|
| Light Source                   | LED         |  |
| Colour / Finish                | White       |  |
| IP Rating                      | IP44        |  |
| Class Protection               | 2           |  |
| Internal / External            | Internal    |  |
| Surface / Recessed / Suspended | Recessed    |  |
| Lumen Depreciation             | L80 54,000h |  |
| Warranty (Years)               | 5           |  |
| CE Mark                        | Yes         |  |