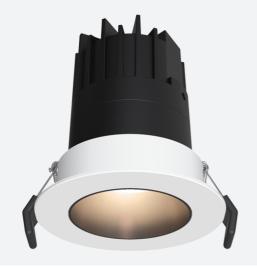

## Unity GC Pro

Unity GC Pro 2 Fixed Downlight Cool White Code: AGCP2/1/CW

|                    | с<br>Се<br>+ т | N G             |
|--------------------|----------------|-----------------|
| @ansell_lighting   | f              | anselllighting  |
| in Ansell Lighting | 0              | ansell_lighting |

## PRODUCT FEATURES

- Compact high performance architectural adjustable downlight suitable for residential applications
- Deep cut-off angle for glare control and comfort
- Mirror finished anodized reflector for optimum light control

- Die-cast aluminium construction, powder coated
- Remote driver with plug and play connection

| GENERAL INFORMATION              |          |  |  |
|----------------------------------|----------|--|--|
| Wattage                          | 7W       |  |  |
| Lumens Delivered                 | 310lm    |  |  |
| Lm/W                             | 45lm/W   |  |  |
| Beam Angle                       | 30       |  |  |
| CRI                              | 90       |  |  |
| CCT                              | 4000K    |  |  |
| Input                            | 220-240V |  |  |
| Operating Temp                   | -20⊠-25⊠ |  |  |
| SDCM                             | 3        |  |  |
| UGR                              | 10       |  |  |
| Cut-Out Size                     | 55       |  |  |
| Energy efficiency class          | D        |  |  |
| Product Weight without Packaging | 0.13 kg  |  |  |

| TECHNICAL INFORMATION          |             |  |  |
|--------------------------------|-------------|--|--|
| Light Source                   | LED         |  |  |
| Colour / Finish                | White       |  |  |
| IP Rating                      | IP44        |  |  |
| Class Protection               | 2           |  |  |
| Internal / External            | Internal    |  |  |
| Surface / Recessed / Suspended | Recessed    |  |  |
| Lumen Depreciation             | L80 54,000h |  |  |
| Warranty (Years)               | 5           |  |  |
| CE Mark                        | Yes         |  |  |
| Diameter                       | 65 mm       |  |  |
| Height                         | 70 mm       |  |  |