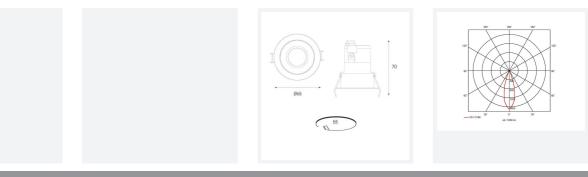

- Die-cast aluminium construction, powder coated
- Remote driver with plug and play connection

| GENERAL INFORMATION              |          |  |  |
|----------------------------------|----------|--|--|
| Wattage                          | 7W       |  |  |
| Lumens Delivered                 | 310lm    |  |  |
| Lm/W                             | 45lm/W   |  |  |
| Beam Angle                       | 30       |  |  |
| CRI                              | 90       |  |  |
| CCT                              | 4000K    |  |  |
| Input                            | 220-240V |  |  |
| Operating Temp                   | -20⊠-25⊠ |  |  |
| SDCM                             | 3        |  |  |
| UGR                              | 10       |  |  |
| Cut-Out Size                     | 55       |  |  |
| Energy efficiency class          | D        |  |  |
| Product Weight without Packaging | 0.13 kg  |  |  |

| TECHNICAL INFORMATION          |             |  |  |
|--------------------------------|-------------|--|--|
| Light Source                   | LED         |  |  |
| Colour / Finish                | White       |  |  |
| IP Rating                      | IP44        |  |  |
| Class Protection               | 2           |  |  |
| Internal / External            | Internal    |  |  |
| Surface / Recessed / Suspended | Recessed    |  |  |
| Lumen Depreciation             | L80 54,000h |  |  |
| Warranty (Years)               | 5           |  |  |
| CE Mark                        | Yes         |  |  |
| Diameter                       | 65 mm       |  |  |
| Height                         | 70 mm       |  |  |