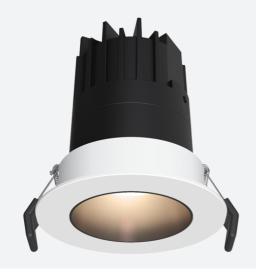

## **Unity GC Pro**

 Application
 Ancillary, Commercial, Hospitality, Residential, Retail

 Specification
 Architectural

Unity GC Pro 2 Fixed Downlight Cool White Switch Code: AGCP2/1/CW/DD1

## PRODUCT FEATURES

- Compact high performance architectural adjustable downlight suitable for residential applications
- Die-cast aluminium construction, powder coated
- Remote driver with plug and play connection

- Deep cut-off angle for glare control and comfort
- Mirror finished anodized reflector for optimum light control

| GENERAL INFORMATION |                                                    |  |
|---------------------|----------------------------------------------------|--|
| 7W                  |                                                    |  |
| 310lm               |                                                    |  |
| 45lm/W              |                                                    |  |
| 30                  |                                                    |  |
| 95                  |                                                    |  |
| 4000K               |                                                    |  |
| 220-240V            |                                                    |  |
| -20⊠-25⊠            |                                                    |  |
| 3                   |                                                    |  |
| 10                  |                                                    |  |
| 50                  |                                                    |  |
|                     | 7W 310Im 45Im/W 30 95 4000K 220-240V -20⊠-25⊠ 3 10 |  |