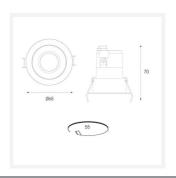

## PRODUCT FEATURES

- Compact high performance architectural adjustable downlight suitable for residential applications
- Die-cast aluminium construction, powder coated
- Remote driver with plug and play connection

- Deep cut-off angle for glare control and comfort
- Mirror finished anodized reflector for optimum light control

| GENERAL INFORMATION |                                                    |  |
|---------------------|----------------------------------------------------|--|
| 7W                  |                                                    |  |
| 310lm               |                                                    |  |
| 45lm/W              |                                                    |  |
| 30                  |                                                    |  |
| 95                  |                                                    |  |
| 4000K               |                                                    |  |
| 220-240V            |                                                    |  |
| -20⊠-25⊠            |                                                    |  |
| 3                   |                                                    |  |
| 10                  |                                                    |  |
| 50                  |                                                    |  |
|                     | 7W 310Im 45Im/W 30 95 4000K 220-240V -20⊠-25⊠ 3 10 |  |

| TECHNICAL INFORMATION          |             |  |
|--------------------------------|-------------|--|
| Light Source                   | LED         |  |
| Colour / Finish                | White       |  |
| IP Rating                      | IP44        |  |
| Class Protection               | 2           |  |
| Internal / External            | Internal    |  |
| Surface / Recessed / Suspended | Recessed    |  |
| Lumen Depreciation             | L80 54,000h |  |
| Warranty (Years)               | 5           |  |
| CE Mark                        | Yes         |  |