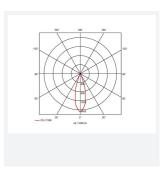

- Deep cut-off angle for glare control and comfort
- Mirror finished anodized reflector for optimum light control

| GENERAL INFORMATION |                                                    |  |
|---------------------|----------------------------------------------------|--|
| 7W                  |                                                    |  |
| 310lm               |                                                    |  |
| 45lm/W              |                                                    |  |
| 30                  |                                                    |  |
| 95                  |                                                    |  |
| 4000K               |                                                    |  |
| 220-240V            |                                                    |  |
| -20⊠-25⊠            |                                                    |  |
| 3                   |                                                    |  |
| 10                  |                                                    |  |
| 50                  |                                                    |  |
|                     | 7W 310Im 45Im/W 30 95 4000K 220-240V -20⊠-25⊠ 3 10 |  |